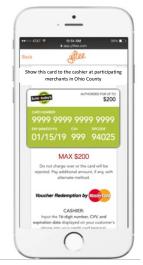

## How to redeem a Together for Hayward eGift Card

- Customer presents a Together for Hayward eGift Card on a mobile device or printed on paper.
- 2) Process as a MasterCard (credit card, not a gift card) key in the 16-digit code, CVV, zip code, expiration as required by your POS.
- 3) **DO NOT charge more than the prepaid amount**, otherwise the transaction will be declined. Online/mobile gifts always show the current balance. To check balance on a printed gift, go to <a href="https://c.yiftee.com/check-gift-balance">https://c.yiftee.com/check-gift-balance</a>.
- 4) To process a payment that exceeds the eGift Card value, enter the card value first, then use another payment method for the remaining

## **FAQs:**

- o **Transaction DECLINED?** eGift card will decline if you try to redeem more than the value of the card or any redemption information is mis-typed. Start transaction over with correct value and info.
- Need to issue REFUND? Refunds can be applied to a valid (unexpired) card just as you would to a credit card.
- MULTIPLE POS systems, do I need to run a NEW ACTIVATION CARD for EACH? Yes. Please run a new Activation Card on each POS.
- Does it function as a 'PRE PAID' credit card regarding AUTOMATIC TIPPING HOLD-BACKS? No. It can be redeemed for full value. You cannot do a "force post" to charge more than card value.
- Since it's MASTERCARD, can it be REDEEMED ANYWHERE? No. They can only be redeemed at our
  participating locations who have run their "Activation Cards." If you change your POS or credit card
  processor, you will need to run a new Activation Card. Contact support@yiftee.com for assistance.
- FEE TO PURCHASE eGift Card? The gift sender pays \$1.00 plus 5% of the gift value. The gift recipient gets 100% of the gift value. The redeeming merchant pays a CNP Mastercard processing fee.
- o **Can it be USED MORE THAN ONCE? –** Yes. They are multi-use and the current balance is always reflected on the digital voucher. They do not expire and Yiftee will send monthly reminders for the first year and quarterly thereafter.