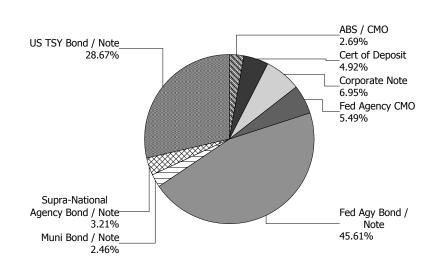

#### **Portfolio Summary and Statistics**

For the Month Ending July 31, 2017

#### CITY OF HAYWARD - 35310000

| Accor                                  | unt Summary    |                |         |
|----------------------------------------|----------------|----------------|---------|
| Description                            | Par Value      | Market Value   | Percent |
| U.S. Treasury Bond / Note              | 34,985,000.00  | 35,010,846.57  | 28.67   |
| Supra-National Agency Bond / Note      | 3,950,000.00   | 3,915,247.26   | 3.21    |
| Municipal Bond / Note                  | 3,020,000.00   | 3,000,241.45   | 2.46    |
| Federal Agency Collateralized Mortgage | 6,689,416.69   | 6,710,286.64   | 5.49    |
| Obligation                             |                |                |         |
| Federal Agency Bond / Note             | 55,990,000.00  | 55,708,919.56  | 45.61   |
| Corporate Note                         | 8,475,000.00   | 8,492,949.40   | 6.95    |
| Certificate of Deposit                 | 6,000,000.00   | 6,009,412.80   | 4.92    |
| Asset-Backed Security / Collateralized | 3,287,678.25   | 3,289,521.04   | 2.69    |
| Mortgage Obligation                    |                |                |         |
| Managed Account Sub-Total              | 122,397,094.94 | 122,137,424.72 | 100.00% |
| Accrued Interest                       |                | 344,573.26     |         |
| Total Portfolio                        | 122,397,094.94 | 122,481,997.98 |         |