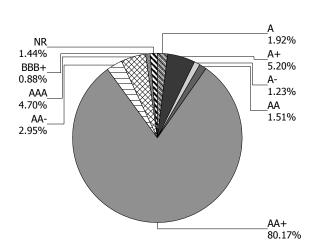

NTL BANK OF RECONSTRUCTION AND DEV      | 2,216,527.75  | 1.81    |
| IOHN DEERE OWNER TRUST                  | 120,154.51    | 0.10    |
| IP MORGAN CHASE & CO                    | 900,628.20    | 0.74    |
| MICROSOFT CORP                          | 286,236.90    | 0.23    |
| NISSAN AUTO RECEIVABLES                 | 315,507.81    | 0.26    |
| NORDEA BANK AB                          | 1,204,008.00  | 0.99    |
| PFIZER INC                              | 596,066.84    | 0.49    |
| STATE OF CONNECTICUT                    | 1,750,372.70  | 1.43    |
| Svenska handelsbanken ab                | 1,196,288.40  | 0.98    |
| THE BANK OF NEW YORK MELLON CORPORATION | 605,102.40    | 0.50    |
| THE WALT DISNEY CORPORATION             | 115,508.76    | 0.09    |

Credit Quality (S&P Ratings)



PFM Asset Management LLC



# Managed Account Issuer Summary

For the Month Ending July 31, 2017

|                          | Market Value     |         |
|--------------------------|------------------|---------|
| Issuer                   | of Holdings      | Percent |
| TOYOTA AUTO RECEIVABLES  | 145,235.28       | 0.12    |
| TOYOTA MOTOR CORP        | 897,232.50       | 0.73    |
| UNITED STATES TREASURY   | 35,010,846.57    | 28.68   |
| UNIVERSITY OF CALIFORNIA | 1,249,868.75     | 1.02    |
| WELLS FARGO & COMPANY    | 1,250,520.00     | 1.02    |
| Total                    | \$122,137,424.72 | 100.00% |



For the Month Ending July 31, 2017

| Security Type/Description<br>Dated Date/Coupon/Maturity                        | CUSIP     | Par           | S&P<br>Rating | Moody's<br>R