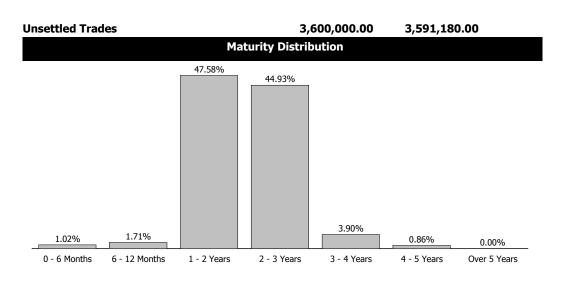

#### **Portfolio Summary and Statistics**

For the Month Ending July 31, 2017

#### CITY OF HAYWARD - 35310000

| Accor                                  | unt Summary    |                |         |
|----------------------------------------|----------------|----------------|---------|
| Description                            | Par Value      | Market Value   | Percent |
| U.S. Treasury Bond / Note              | 34,985,000.00  | 35,010,846.57  | 28.67   |
| Supra-National Agency Bond / Note      | 3,950,000.00   | 3,915,247.26   | 3.21    |
| Municipal Bond / Note                  | 3,020,000.00   | 3,000,241.45   | 2.46    |
| Federal Agency Collateralized Mortgage | 6,689,416.69   | 6,710,286.64   | 5.49    |
| Obligation                             |                |                |         |
| Federal Agency Bond / Note             | 55,990,000.00  | 55,708,919.56  | 45.61   |
| Corporate Note                         | 8,475,000.00   | 8,492,949.40   | 6.95    |
| Certificate of Deposit                 | 6,000,000.00   | 6,009,412.80   | 4.92    |
| Asset-Backed Security / Collateralized | 3,287,678.25   | 3,289,521.04   | 2.69    |
| Mortgage Obligation                    |                |                |         |
| Managed Account Sub-Total              | 122,397,094.94 | 122,137,424.72 | 100.00% |
| Accrued Interest                       |                | 344,573.26     |         |
| Total Portfolio                        | 122,397,094.94 | 122,481,997.98 |         |

#### Sector Allocation

| Characteristics                   |       |
|-----------------------------------|-------|
| Yield to Maturity at Cost         | 1.29% |
| Yield to Maturity at Market       | 1.44% |
| Duration to Worst                 | 1.93  |
| Weighted Average Days to Maturity | 733   |