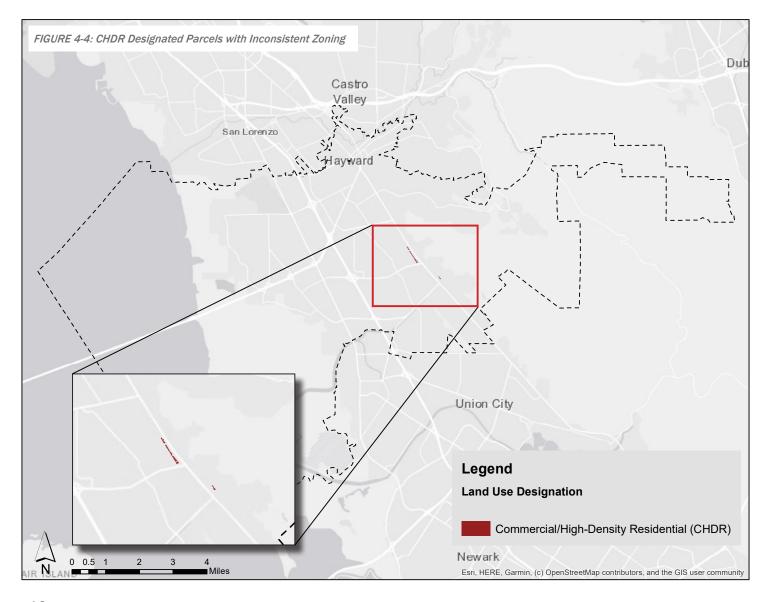

#### 4.2.5 Commercial/High-Density Residential (CHDR)

There are currently 418 parcels (104 acres) designated as Commercial/High-Density Residential (CHDR) in the 2040 General Plan. Of this total, 48 single-family zoned parcels (seven acres) are identified as being inconsistent with the underlying CHDR General Plan land use designation. These single-family zones include: RS and RSB10. This inconsistency is a direct result of there being a discrepancy between allowed land uses in the single-family zoning district and the General Plan land use designation. Namely, the CHDR land use designation allows for multi-family residences, whereas the single-family zones do not allow multi-family residences.

There are currently no density inconsistencies between the single-family zones and the CHDR designation. The CHDR land use designation does not require a minimum residential density. However, the designation does have a maximum residential density of 34.8 du/ac. Per this General Plan established density range, any single-family zoned parcel that is at least 1,250 square feet (sq. ft.) (43,560 sq. ft. ÷ 34.8 du/ac) would be consistent with the density range established by the CHDR designation. See Figure 4-4 (CHDR Designated Parcels with Inconsistent Zoning).