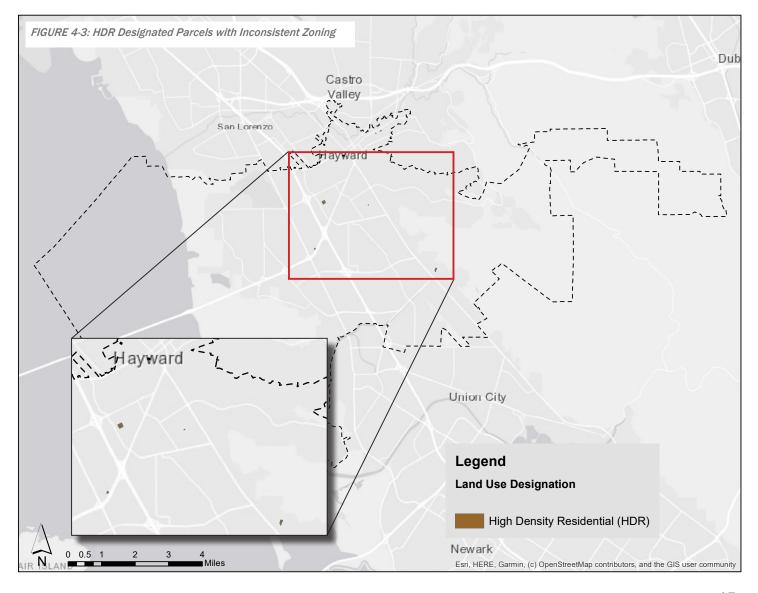

#### 4.2.4 High Density Residential (HDR)

There are currently 3,934 parcels (436 acres) designated as High Density Residential (HDR) in the 2040 General Plan. Of this total, eight single-family zoned parcels (5.6 acres) are identified as being inconsistent with the underlying HDR General Plan land use designation. These single-family zones include: RS and RSB10. This inconsistency is a direct result of there being a discrepancy between allowed land uses in the single-family zoning district and the General Plan land use designation. Namely, the HDR land use designation allows for multi-family residences, whereas the single-family zones do not allow multi-family residences.

In addition to the discrepancy between the General Plan land use designation and zoning district, the eight identified single-family zoned parcels are also inconsistent with the density requirements established by the underlying HDR land use designation. The HDR land use designation requires a minimum residential density of 17.4 dwelling units per acre (du/ac) and a maximum residential density of 34.8 du/ac. Per this General Plan established residential density range, any single-family zoned parcel larger than 2,500 square feet (sq. ft.) (43,560 sq. ft. ÷ 17.4 du/ac) or smaller than 1,250 sq. ft. (43,560 sq. ft. ÷ 34.8 du/ac) would not comply with the established HDR density range. Furthermore, any single-family zone that requires a minimum lot size larger than 2,500 sq. ft. (i.e., RSB3.5, RSB6, RSB10, RSB20) or smaller than 1,250 sq. ft. are inconsistent with the HDR land use designation. See Figure 4-3 (HDR Designated Parcels with Inconsistent Zoning).