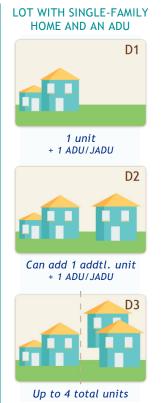

#### **USING SB 9 WITHOUT A LOT SPLIT:**

- Without a lot split, SB 9 does not limit the number of ADUs or JADUs (B2, D2) - but other laws might.
- SB 9 could be interpreted to allow 2 new units beyond an existing unit (up to 3 units/lot, plus any allowed ADUs/JADUs).

#### **USING SB 9 WITH A LOT SPLIT:**

 SB 9 does not require jurisdictions to approve more than 4 units total, including any ADUs/JADUs.