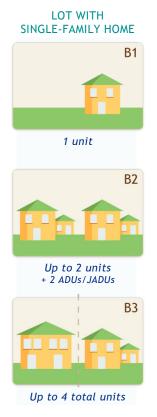

#### **USING SB 9 WITHOUT A LOT SPLIT:**

- Without a lot split, SB 9 does not limit the number of ADUs or JADUs (B2, D2) - but other laws might.
- SB 9 could be interpreted to allow 2 new units beyond an existing unit (up to 3 units/lot, plus any allowed ADUs/JADUs).

#### **USING SB 9 WITH A LOT SPLIT:**

 SB 9 does not require jurisdictions to approve more than 4 units total, including any ADUs/JADUs.