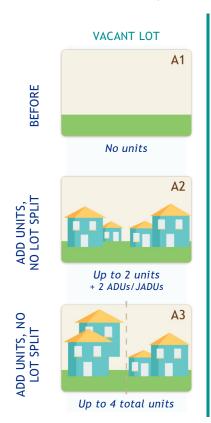

#### **USING SB 9 WITHOUT A LOT SPLIT:**

- Without a lot split, SB 9 does not limit the number of ADUs or JADUs (B2, D2) - but other laws might.
- SB 9 could be interpreted to allow 2 new units beyond an existing unit (up to 3 units/lot, plus any allowed ADUs/JADUs).

#### **USING SB 9 WITH A LOT SPLIT:**

 SB 9 does not require jurisdictions to approve more than 4 units total, including any ADUs/JADUs.