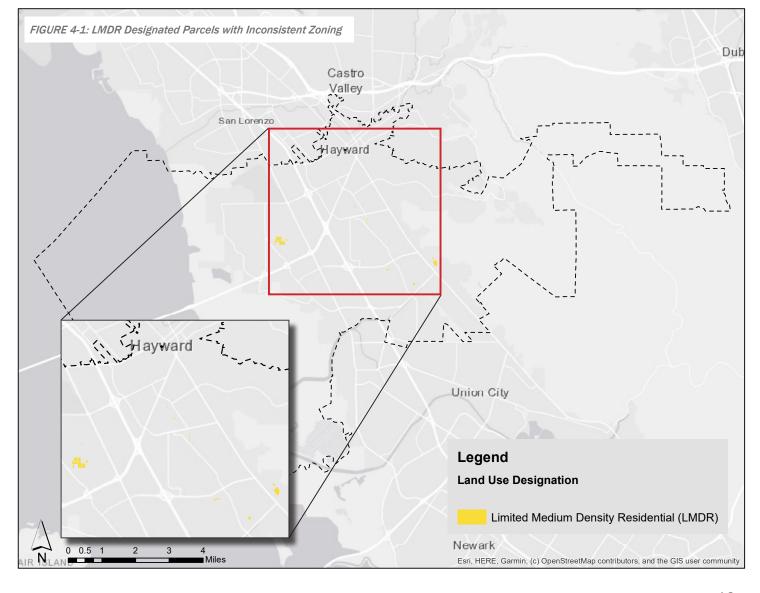

#### 4.2.2 Limited Medium Density Residential (LMDR)

There are currently 2,053 parcels (326 acres) designated as Limited Medium Density Residential (LMDR) in the 2040 General Plan. Of these, 85 parcels (29 acres) are identified as being inconsistent with the density requirements established by the underlying LMDR land use designation. The LMDR land use designation requires a minimum residential density of 8.7 dwelling units per acre (du/ac) and a maximum residential density of 12 du/ac. Per this established residential density range, any single-family zoned parcel larger than 5,000 square feet (sq. ft.) (43,560 sq. ft. ÷ 8.7 du/ac) or smaller than 3,630 sq. ft. (43,560 sq. ft. ÷ 12 du/ac) would not comply with the established LMDR density range. Furthermore, any single-family zone that requires a minimum lot size larger than 5,000 sq. ft. (i.e., RSB3.5, RSB6, RSB10, RSB20) or smaller than 3,630 sq. ft. are inconsistent with the LMDR land use designation. See Figure 4-1 (LMDR Designated Parcels with Inconsistent Zoning).