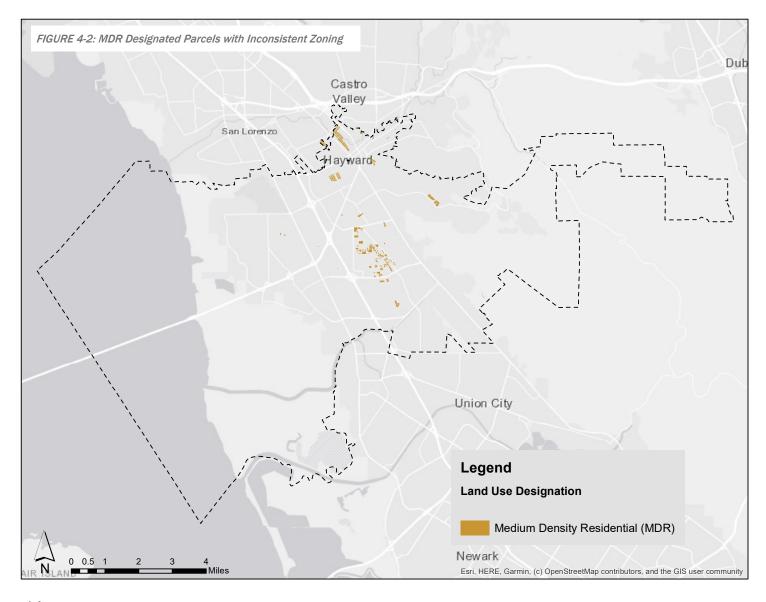

#### 4.2.3 Medium Density Residential (MDR)

There are currently 5,860 parcels (934 acres) designated as Medium Density Residential (MDR) in the 2040 General Plan. Of these, 723 parcels (151 acres) are identified as being inconsistent with the density requirements established by the underlying MDR land use designation. The MDR land use designation requires a minimum residential density of 8.7 dwelling units per acre (du/ac) and a maximum residential density of 17.4 du/ac. Per this General Plan established residential density range, any single-family zoned parcel larger than 5,000 square feet (sq. ft.) (43,560 sq. ft. ÷ 8.7 du/ac) or smaller than 2,500 sq. ft. (43,560 sq. ft. ÷ 17.4 du/ac) would not comply with the established MDR density range. Furthermore, any single-family zone that requires a minimum lot size larger than 5,000 sq. ft. (i.e., RSB3.5, RSB6, RSB10, RSB20) or smaller than 2,500 sq. ft. are inconsistent with the MDR land use designation. See Figure 4-2 (MDR Designated Parcels with Inconsistent Zoning).