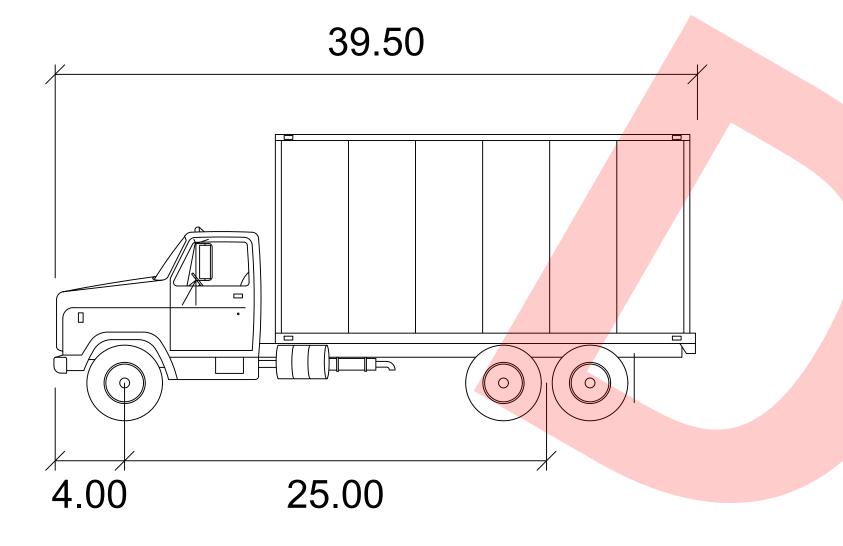

# SU-40

feet

: 8.00 Width : 8.00 Track : 6.0 Lock to Lock Time Steering Angle : 31.8

|                             | AD'         |
|-----------------------------|-------------|
| AMG ADVANCED MOBILITY GROUP | 3003<br>WAI |