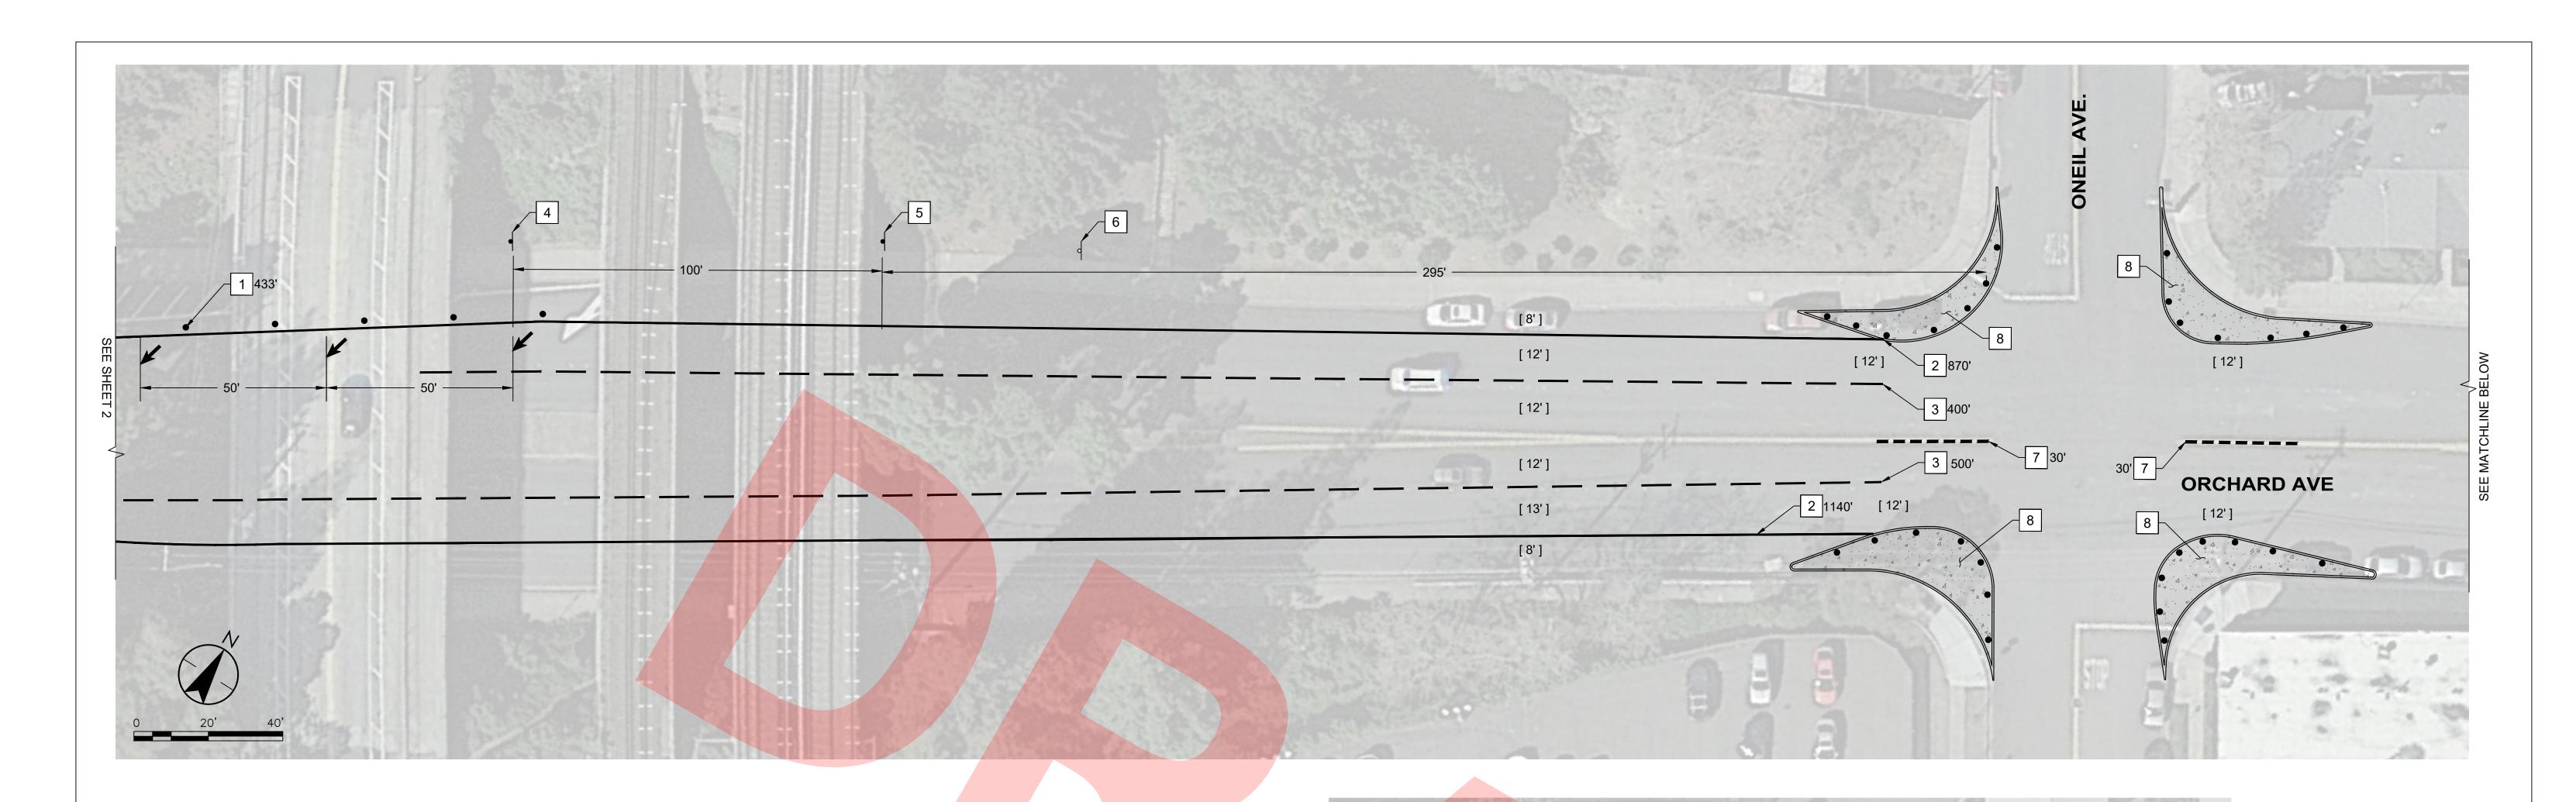

## DESIGN CONCEPT

ORCHARD AVE

ORCHARD AVE & ONEIL IMPROVEMENT PLAN

| PJ NO. |   |    |   |
|--------|---|----|---|
| SHEET  | 3 | OF | 6 |

CITY OF HAYWARD PUBLIC WORKS DEPARMENT DWG.

STREET VIEW A DESIGN CONCEPT (TYPICAL APPLICATION)