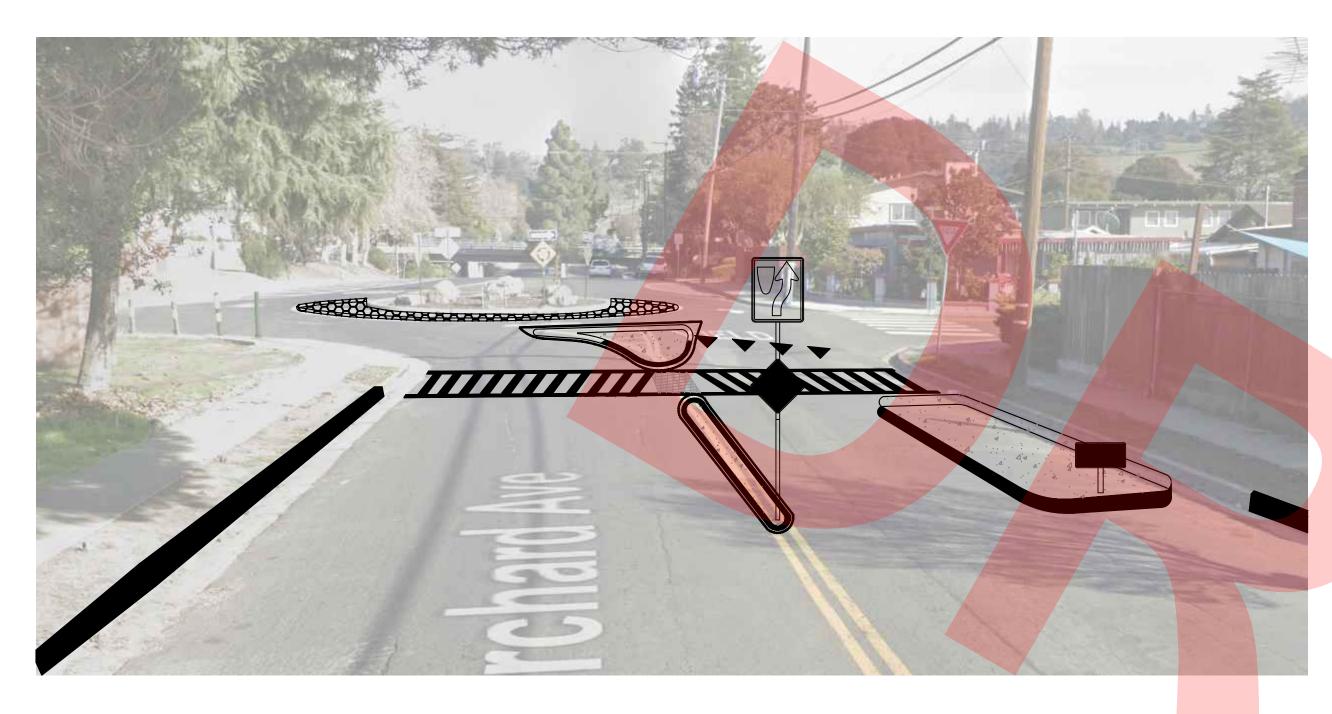

## DESIGN CONCEPT

ORCHARD AVE

ORCHARD AVE & ONEIL IMPROVEMENT PLAN

| PJ NO. |   |    |   |
|--------|---|----|---|
| SHEET  | 3 | OF | 6 |

CITY OF HAYWARD PUBLIC WORKS DEPARMENT DWG.

STREET VIEW A DESIGN CONCEPT (TYPICAL APPLICATION)