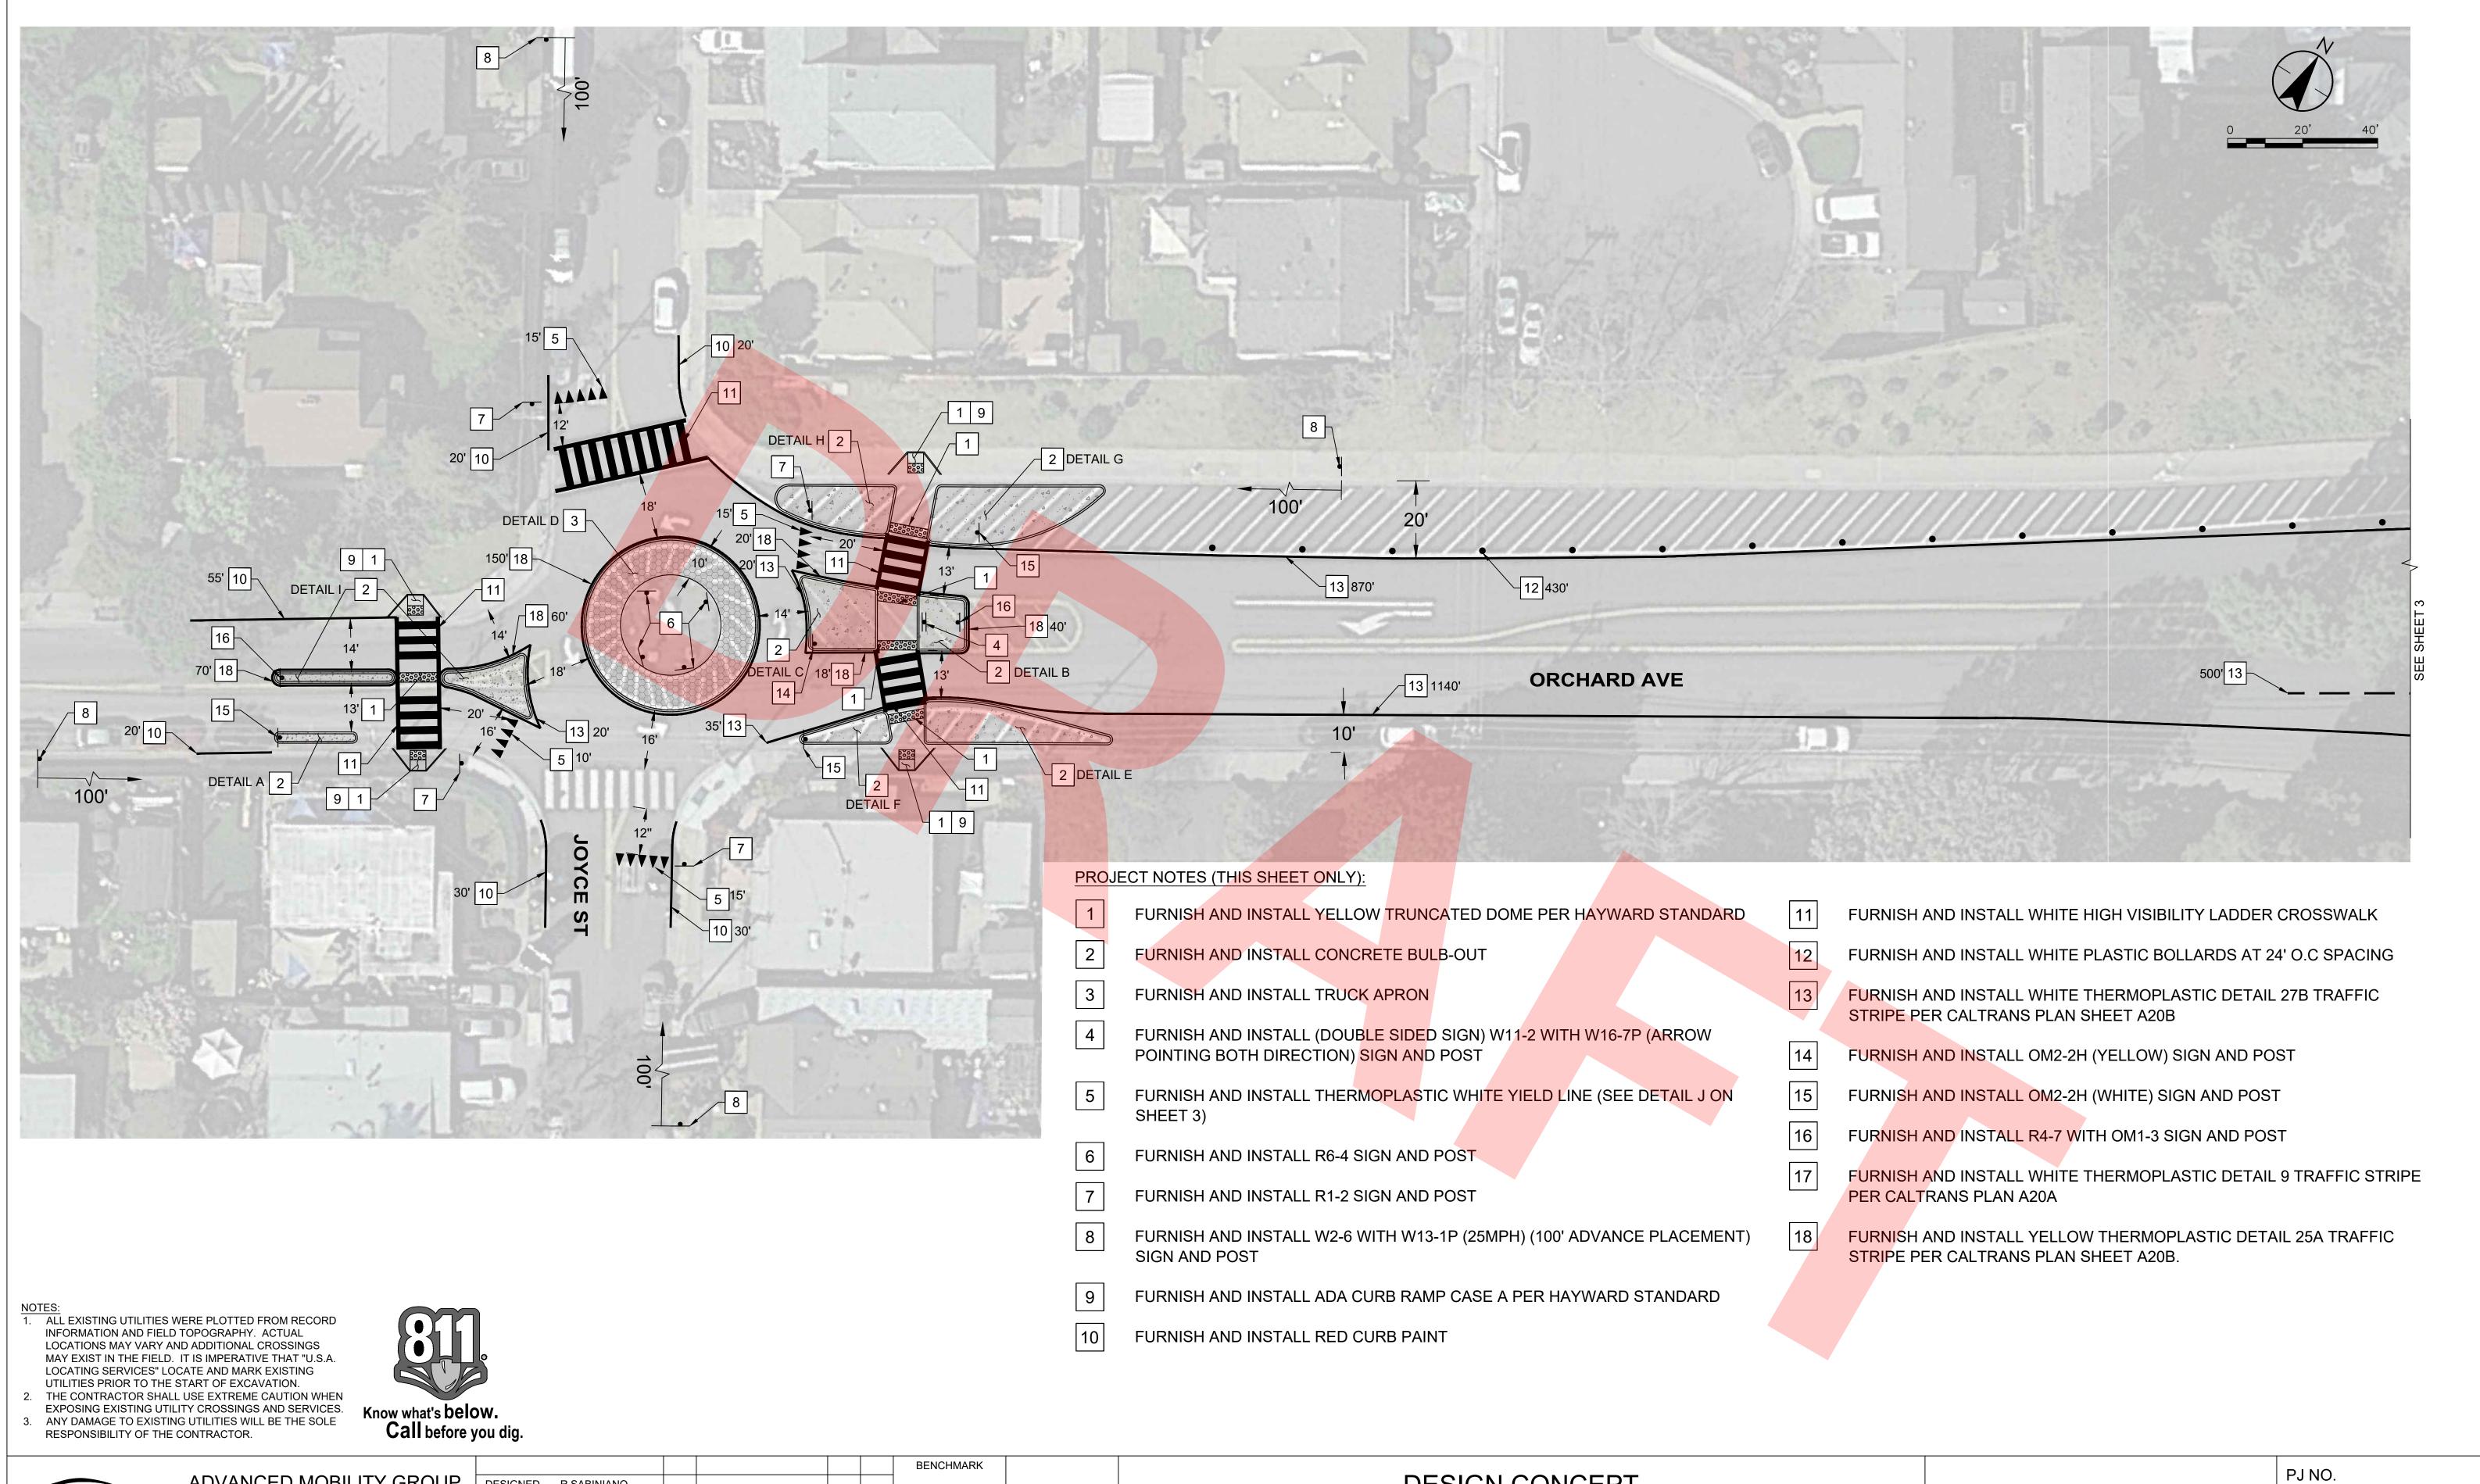

### DESIGN CONCEPT

ORCHARD AVE & JOYCE ST IMPROVEMENT PLAN

CITY OF HAYWARD PUBLIC WORKS DEPARMENT SHEET 2 OF 6

DWG.

#### PROJECT NOTES (THIS SHEET ONLY):

- FURNISH AND INSTALL WHITE PLASTIC BOLLARDS AT 24' O.C SPACING.
- FURNISH AND INSTALL WHITE THERMOPLASTIC DETAIL 27B TRAFFIC STRIPE PER CALTRANS PLAN SHEET A20B.
- FURNISH AND INSTALL WHITE THERMOPLASTIC DETAIL 9 TRAFFIC STRIPE PER CALTRANS PLAN A20A.
- FURNISH AND INSTALL NEW W4-2 SIGN AND POST.
- FURNISH AND INSTALL NEW W9-1 SIGN AND POST
- REMOVE AND SALVAGE EXISTING W4-2 SIGN AND POST.
- FURNISH AND INSTALL WHITE THERMOPLASTIC TYPE VI ARROW PER CALTRANS STANDARD PLAN SHEET A24A.
- FURNISH AND INSTALL NEW YELLOW SHUR CURB TRAFFIC SEPARATOR AT EXISTING DETAIL 22.
- FURNISH AND INSTALL NEW PAINTED BULB OUT WITH WHITE PLASTIC BOLLARDS.