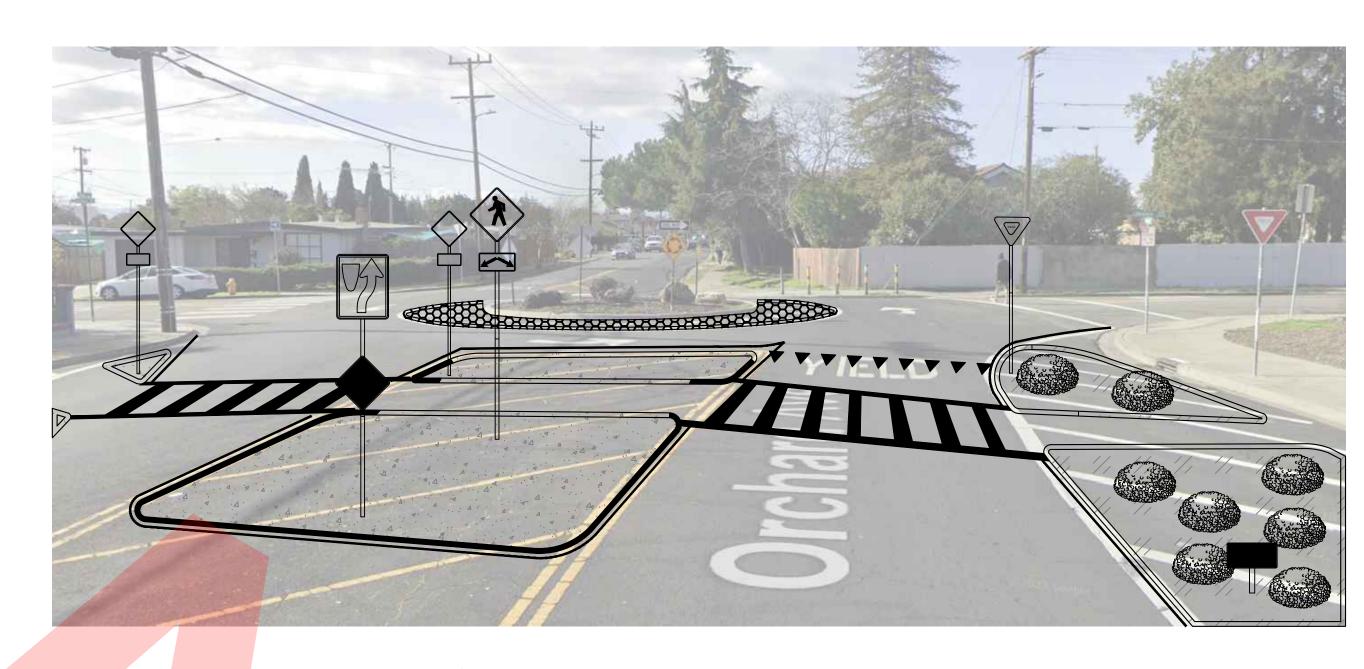

STREET VIEW B DESIGN CONCEPT (TYPICAL APPLICATION)

ADVANCED MOBILITY GROUP

DESIGNATION

3003 OAK ROAD, SUITE 100

WALNUT CREEK, CA 94597

DATE

SCAL

|         |             |     |          |    |      | BENCHMARK |
|---------|-------------|-----|----------|----|------|-----------|
| ESIGNED | R.SABINIANO |     |          |    |      |           |
| RAWN    | R.SABINIANO |     |          |    |      |           |
| HECKED  | C.HIGBEE    |     |          |    |      |           |
| ATE     | 9/15/2023   |     |          |    |      |           |
| CALE    | N/A         | NO. | REVISION | BY | APP. |           |