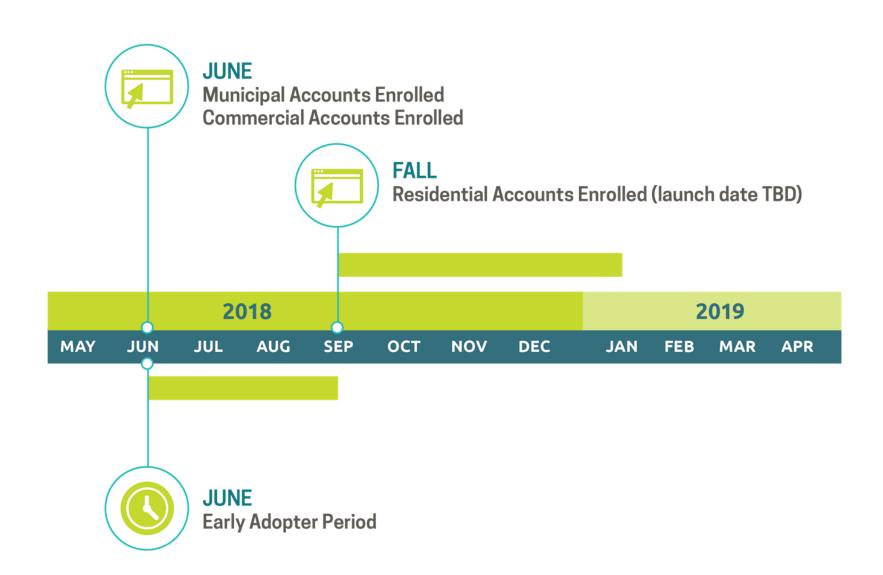

#### WHEN WILL EBCE SERVICE BEGIN?

#### **Program Implementation and Launch of Service**

- Continue building the EBCE team
- Policy and program development
- Power procurement and rate setting
- Call center goes live
- Customer noticing
- Begin serving municipal, commercial and early adopter electric customers!