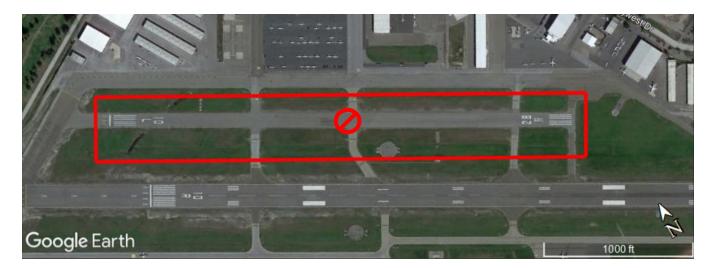

## 10L/28R Runway Closure & Intermittent Connecting Taxiway Closure

- **WHAT:** Runway closure for pavement coring.
- WHEN: Monday, December 19, 2022, from 0700L to 1700L daily.
- WHERE: 10L/28R
- **WHY:** Contractor crew will be drilling pavement core sections for evaluation.
- **HOW:** Starting on Monday, December 19, 2022, Runway 10L/28R will be closed from 0700L to 1700L. ATC may direct aircraft to taxi through 10L/28R and the connecting taxiways.