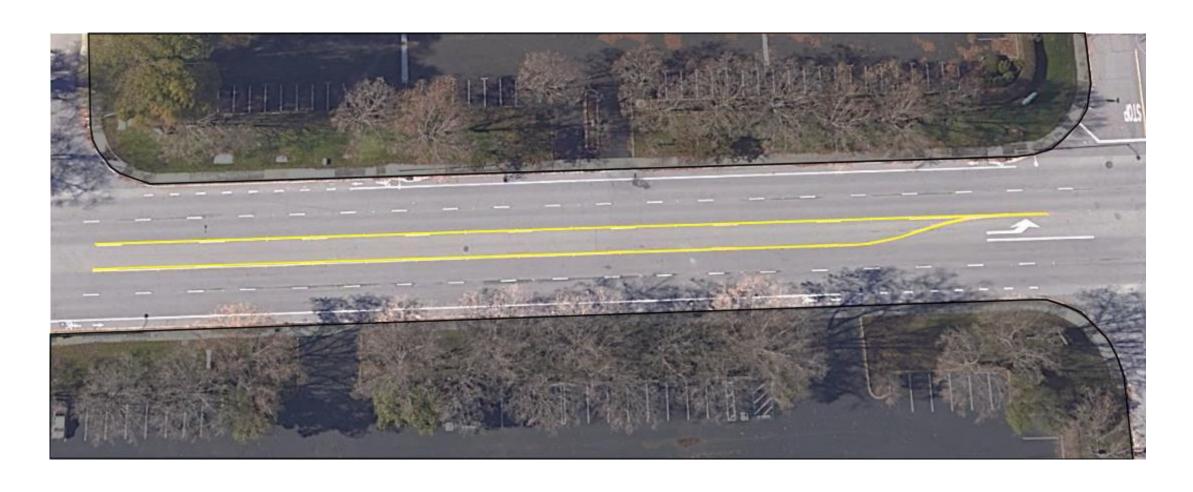

ation
- Requests from the South Hayward Neighborhood Collaborative (SHNC) and Access



### **Federal Guidelines and Studies**

- Roadways with <20,000 vehicles/day are great candidates for reductions to a single lane per direction
- Pedestrian collision risk when crossing four-lane roadways
- Collision frequency reduced by 19% to 47%
- Cost-efficiency and Quality of Life



# **Existing Conditions**

- Four-lane minor arterial road
- Class II Bicycle Lanes
- Average Daily Volume is 12,000 vehicles per day
- 85<sup>th</sup> percentile speed of vehicles are 40 mph and 48 mph



### **Conceptual Plans**

#### Between Whipple Rd and Olympic Ave/New England Village Dr

#### Existing



#### Proposed



# **Conceptual Plans – Existing**

#### **Huntwood Ave between Salmon Way and Zephyr Ave**



## **Conceptual Plans - Proposed**

#### **Huntwood Ave between Salmon Way and Zephyr Ave**



#### **Discussion**

- Huntwood Ave on both sides of the project are single lane per direction
- Bicycle and Pedestrian Master Plan recommendation
- South Hayward Neighborhood Collaborative (SHNC) support
- Bike East Bay support



### **Outreach Efforts**

- Webpage on City website
- Social media blasts: Twitter, Facebook, Instagram
- NextDoor
- Approximately 4,000 postcard mailers for addresses around the Huntwood Ave area
- Posters on A-frames along corridor



## **Next Steps**

- □ July 21, 2020 Begin Outreach
- □ August 31, 2020 End of comment period
- ☐ September 2020 Return to Council to present feedback summary, final design, and request approval for implementation
- □ Late September /