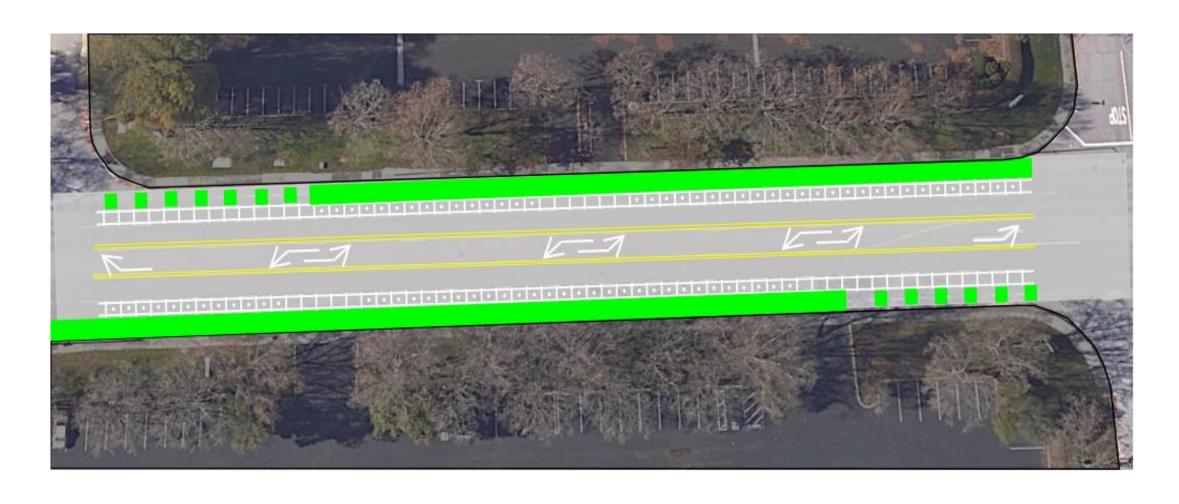

## **Conceptual Plans - Proposed**

#### **Huntwood Ave between Salmon Way and Zephyr Ave**