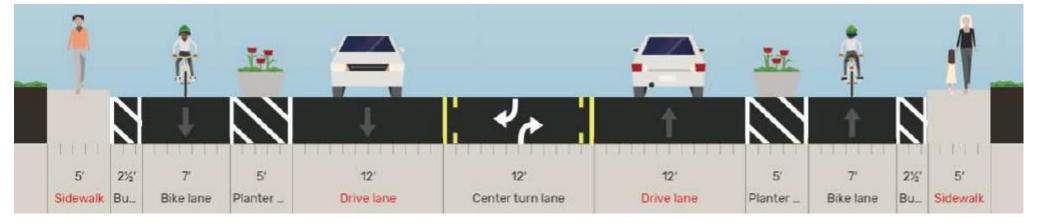

avement Rehabilitation Project scope on 2/25/20
- Bicycle and Pedestrian Master Plan Recommendation
- Requests from the South Hayward Neighborhood Collaborative (SHNC) and Access



### **Federal Guidelines and Studies**

- Roadways with <20,000 vehicles/day are great candidates for reductions to a single lane per direction
- Pedestrian collision risk when crossing four-lane roadways
- Collision frequency reduced by 19% to 47%
- Cost-efficiency and Quality of Life



# **Existing Conditions**

- Four-lane minor arterial road
- Class II Bicycle Lanes
- Average Daily Volume is 12,000 vehicles per day
- 85<sup>th</sup> percentile speed of vehicles are 40 mph and 48 mph



### **Conceptual Plans**

#### Between Whipple Rd and Olympic Ave/New England Village Dr

#### Existing



#### Proposed



# **Conceptual Plans – Existing**

#### **Huntwood Ave between Salmon Way and Zephyr Ave**



## **Conceptual Plans - Proposed**

#### **Huntwood Ave between Salmon Way and Zephyr Ave**



#### **Discussion**

- Huntwood Ave on both sides of the project are single lane per direction
- Bicycle and Pedestrian Master Plan recommendation
- South Hayward Neighborhood Collaborative (SHNC) support
- Bike East Bay support



### **Outreach Efforts**

- Webpage on City website
- Social media blasts: Twitter, Facebook, Instagram
- NextDoor
- Approximately 4,000 postcard mailers for addresses around the Huntwood Ave area
- Posters on A-frames along corridor



## **Next Steps**

- □ July 21, 2020 Begin Outreach
- □ August 31, 2020 End of comment period
- ☐ September 2020 Return to Council to presen