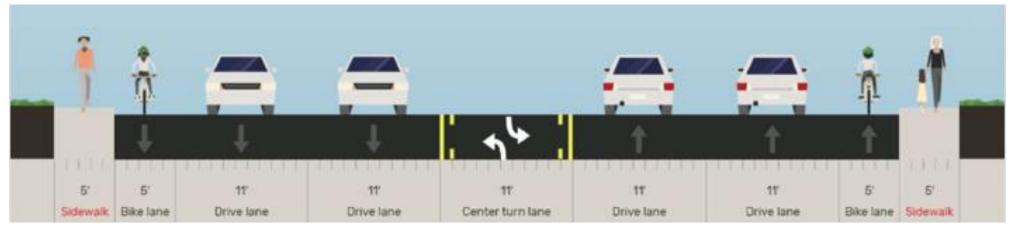

l approved FY20 Pavement Rehabilitation Project scope on 2/25/20
- Bicycle and Pedestrian Master Plan Recommendation
- Requests from the South Hayward Neighborhood Collaborative (SHNC) and Access



### **Federal Guidelines and Studies**

- Roadways with <20,000 vehicles/day are great candidates for reductions to a single lane per direction
- Pedestrian collision risk when crossing four-lane roadways
- Collision frequency reduced by 19% to 47%
- Cost-efficiency and Quality of Life



# **Existing Conditions**

- Four-lane minor arterial road
- Class II Bicycle Lanes
- Average Daily Volume is 12,000 vehicles per day
- 85<sup>th</sup> percentile speed of vehicles are 40 mph and 48 mph



### **Conceptual Plans**

#### Between Whipple Rd and Olympic Ave/New England Village Dr

#### Existing



#### Proposed



# **Conceptual Plans – Existing**

#### **Huntwood Ave between Salmon Way and Zephyr Ave**



## **Conceptual Plans - Proposed**

#### **Huntwood Ave between Salmon Way and Zephyr Ave**



#### **Discussion**

- Huntwood Ave on both sides of the project are single lane per direction
- Bicycle and Pedestrian Master Plan recommendation
- South Hayward Neighborhood Collaborative (SHNC) support
- Bike East Bay support



### **Outreach Efforts**

- Webpage on City website
- Social media blasts: Twitter, Facebook, Instagram
- NextDoor
- Approximately 4,000 postcard mailers for addresses around the Huntwood Ave area
- Posters on A-frames along corridor



## **Next Steps**

- □ July 21, 2020 Begin Outreach
- □ August 31, 2020 End of comment period
- ☐ September 2020 Return to