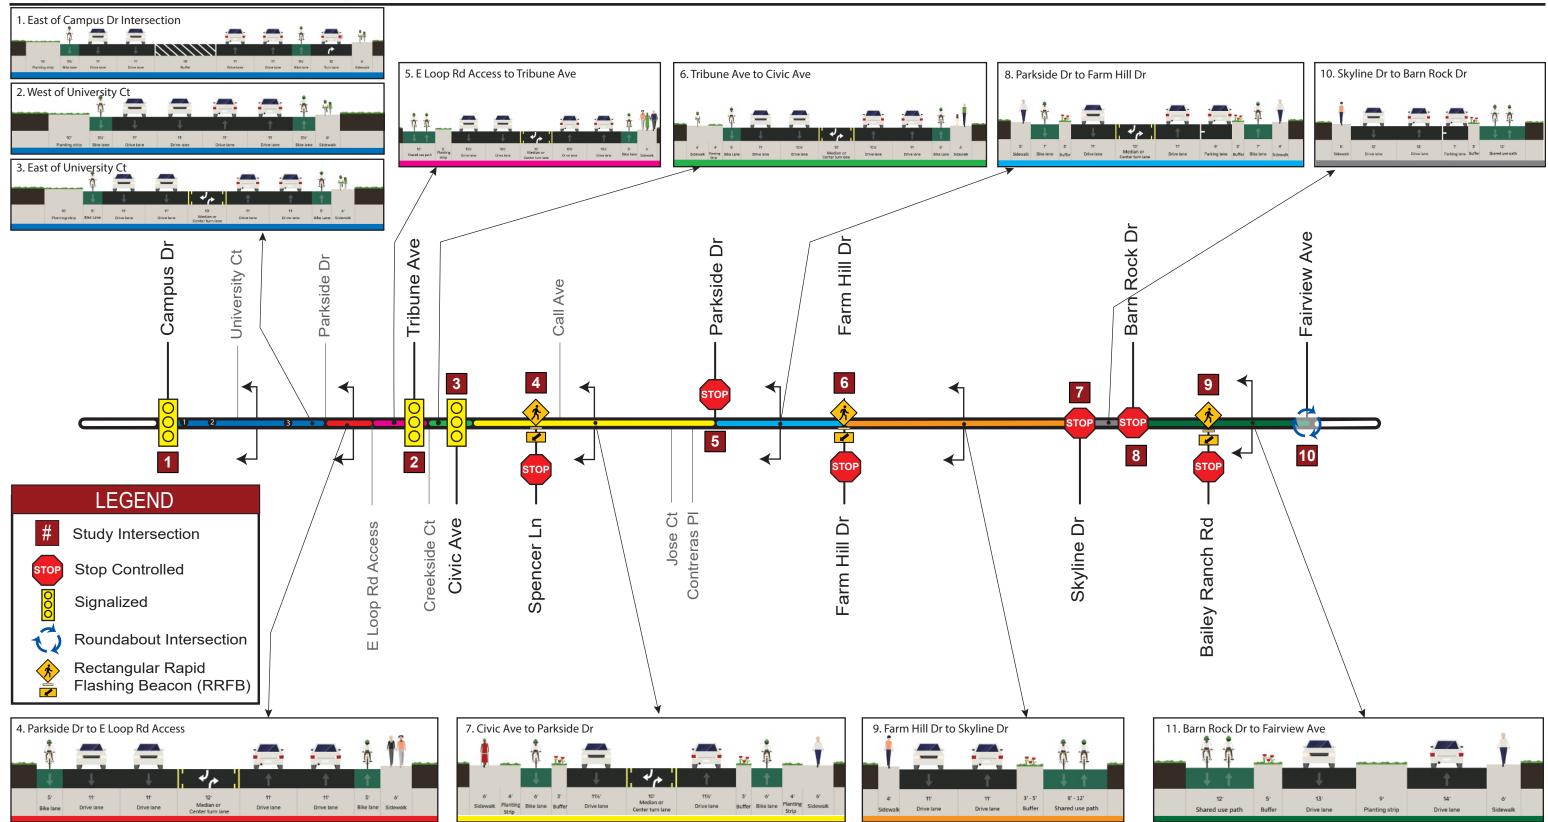

**Existing Signalized Intersection** 

**Existing Bus Stop** 

New Median (with left-turn access

New Sidewalk

Widen Sidewalk

at driveways and cross-streets)

Class I Shared Use Path

Two-stage Queue Box

Class IV Protected Bike Lane

Class II Bike Lane

Bike Box

**New Controlled Pedestrian Crossing** 

Improve Pedestrian Ramps

New Speed Feedback Sign

High-Visibility Pedestrian Crossing with

High-Visibility Raised Pedestrian Crosswalk