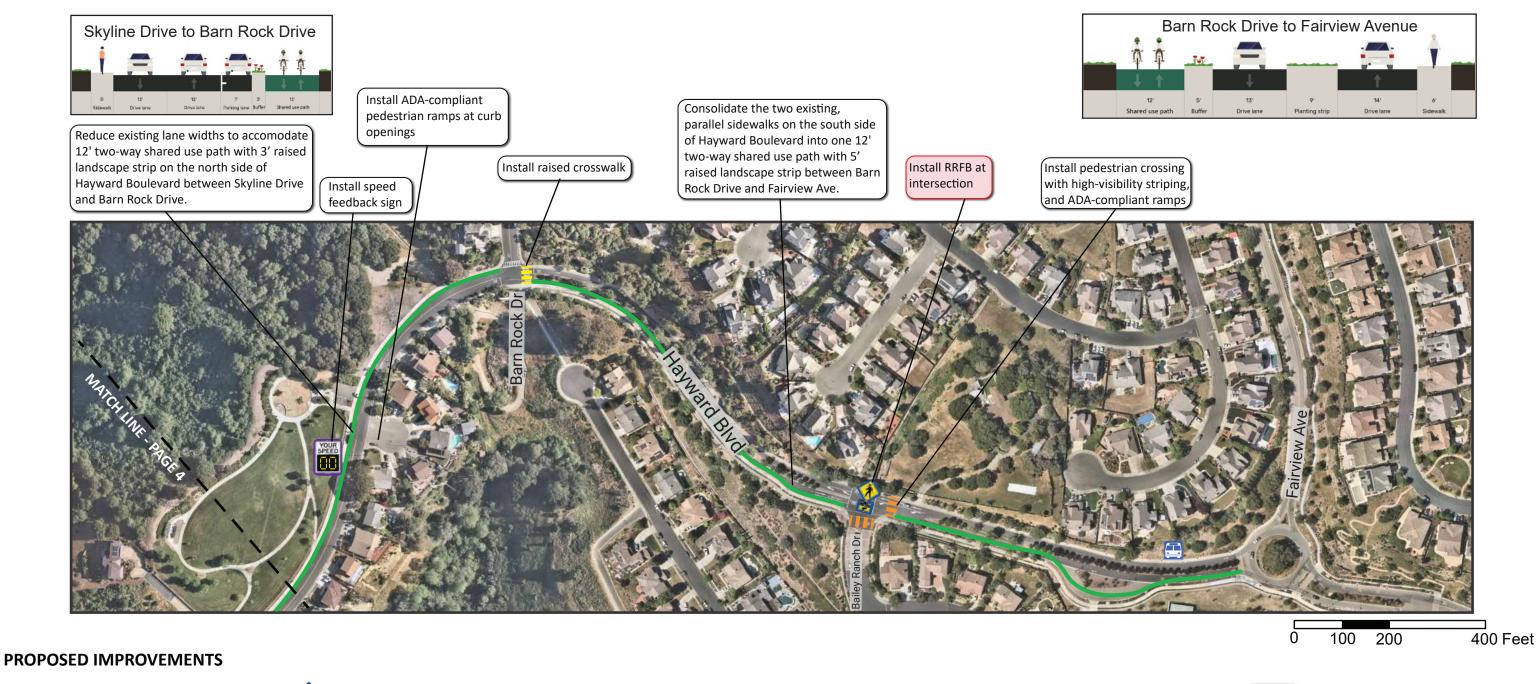

**Existing Signalized Intersection** 

**Existing Bus Stop** 

New Median (with left-turn access

New Sidewalk

Widen Sidewalk

at driveways and cross-streets)

Class I Shared Use Path

Two-stage Queue Box

Class IV Protected Bike Lane

Class II Bike Lane

Bike Box

**New Controlled Pedestrian Crossing** 

Improve Pedestrian Ramps

New Speed Feedback Sign

High-Visibility Pedestrian Crossing with

High-Visibility Raised Pedestrian Crosswalk

**NOT TO SCALE** 

Improvements in Alternative B Only

**Project Improvements in Both Alternatives** 

New Speed Feedback Sign

Two-stage Queue Box

NOT TO SCALE

Class I Shared Use Path

Class II Bike Lane