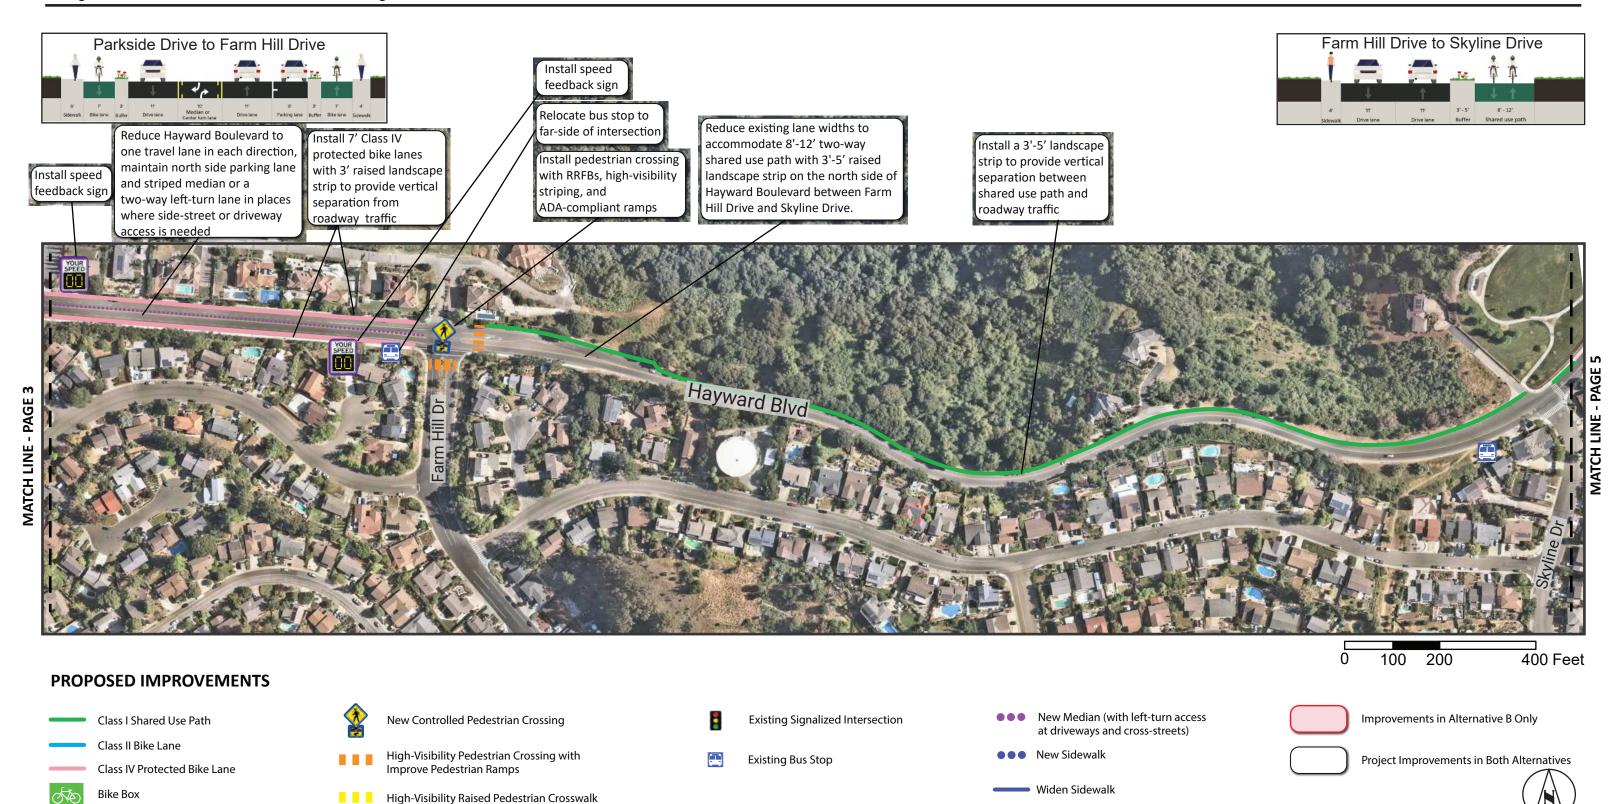

Class IV Protected Bike Lane

Bike Box

Two-stage Queue Box

New Controlled Pedestrian Crossing

High-Visibility Pedestrian Crossing with Improve Pedestrian Ramps

High-Visibility Raised Pedestrian Crosswalk

New Speed Feedback Sign

**Existing Signalized Intersection** 

**Existing Bus Stop** 

New Median (with left-turn access at driveways and cross-streets)

New Sidewalk

Improvements in Alternative B Only

**Project Improvements in Both Alternatives** 

NOT TO SCALE