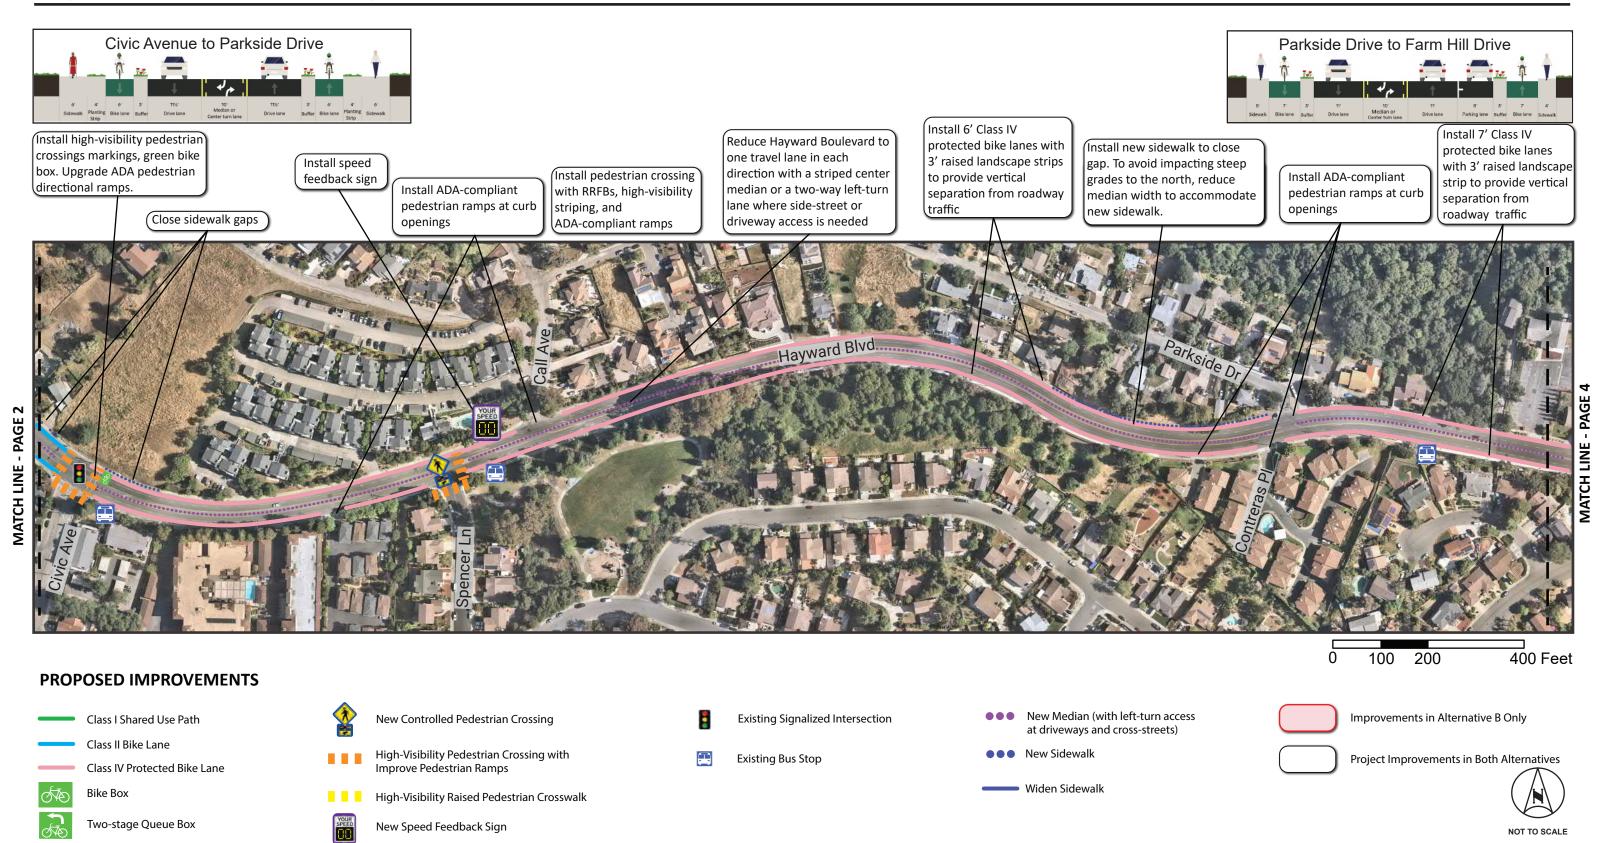

**Existing Signalized Intersection** 

**Existing Bus Stop** 

New Median (with left-turn access

New Sidewalk

Widen Sidewalk

at driveways and cross-streets)

Class I Shared Use Path

Two-stage Queue Box

Class IV Protected Bike Lane

Class II Bike Lane

Bike Box

**New Controlled Pedestrian Crossing** 

Improve Pedestrian Ramps

New Speed Feedback Sign

High-Visibility Pedestrian Crossing with

High-Visibility Raised Pedestrian Crosswalk

**NOT TO SCALE** 

Improvements in Alternative B Only

**Project Improvements in Both Alternatives** 

New Speed Feedback Sign

Two-stage Queue Box

NOT TO SCALE

Class I Shared Use Path

Class II Bike Lane