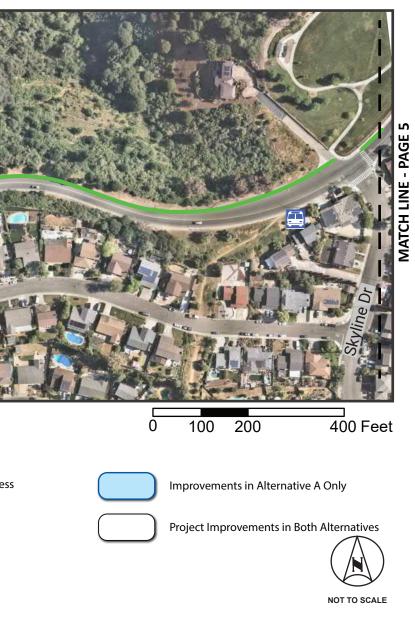

#### **PROPOSED IMPROVEMENTS**

# Kimley »Horn Hay ward

0 100 200 400 Feet

> Alternative A Page 5

NOT TO SCALE