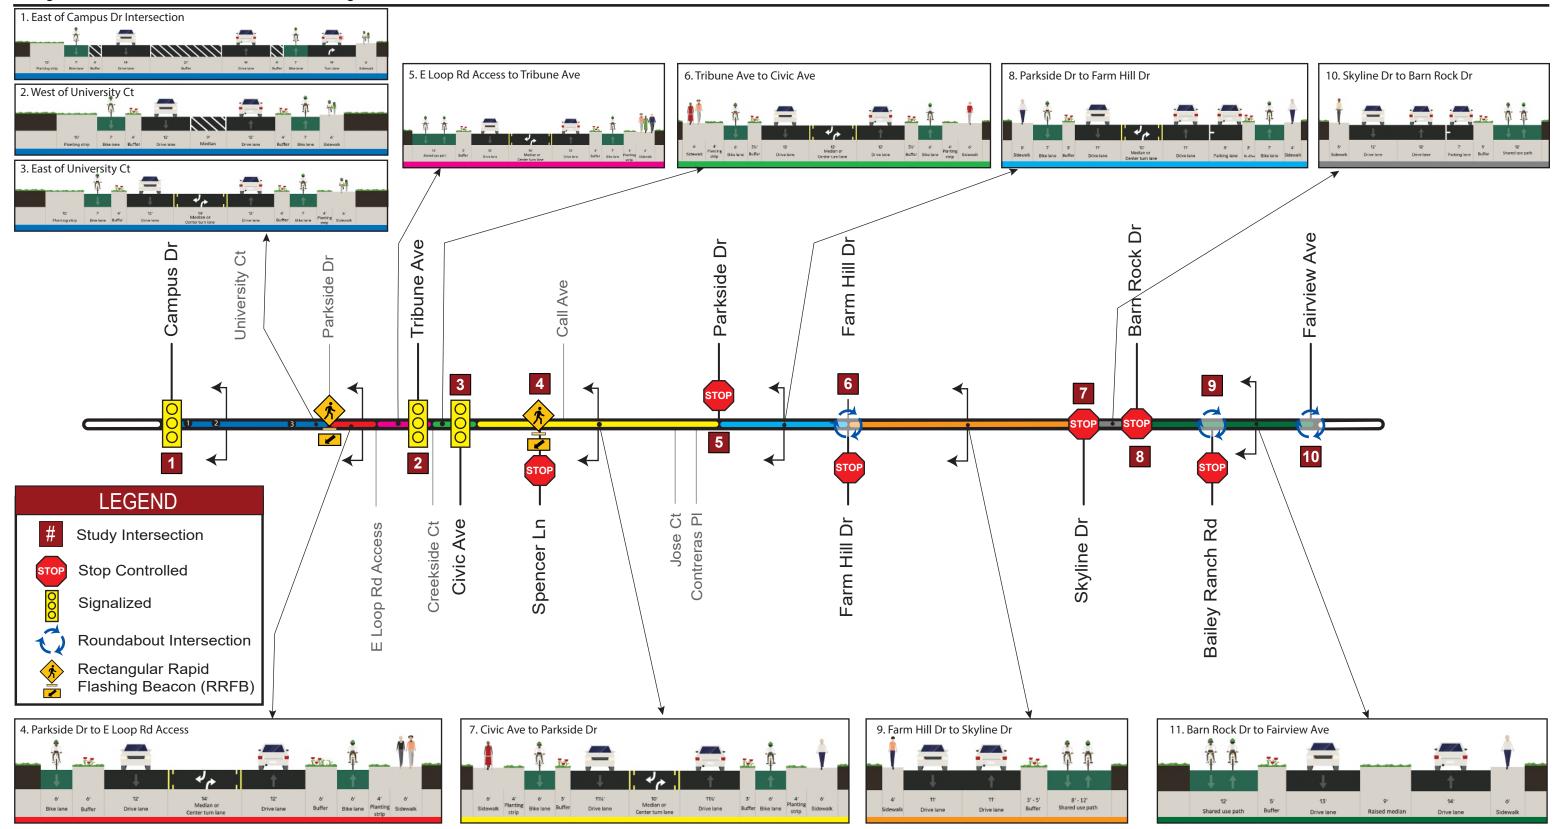

Kimley »Horn 📙 HAY WARD

Revised 03/16/2021







Revised 03/16/2021





|      | New Controlled Pedestrian Crossing                                   | 0 | New Traffic Circle               | ••• | New Median (with left-turn at driveways and cross-stre |
|------|----------------------------------------------------------------------|---|----------------------------------|-----|--------------------------------------------------------|
|      | High-Visibility Pedestrian Crossing with<br>Improve Pedestrian Ramps |   | Existing Signalized Intersection | ••• | New Sidewalk                                           |
|      | High-Visibility Raised Pedestrian Crosswalk                          |   | Existing Bus Stop                |     | Widen Sidewalk