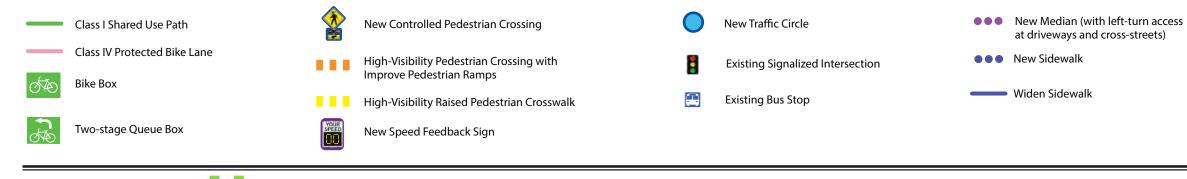

Kimley »Horn 📙 HAY WARD

Revised 03/16/2021

Revised 03/16/2021

|      | New Controlled Pedestrian Crossing                                   | 0 | New Traffic Circle               | ••• | New Median (with left-turn at driveways and cross-stre |
|------|----------------------------------------------------------------------|---|----------------------------------|-----|--------------------------------------------------------|
|      | High-Visibility Pedestrian Crossing with<br>Improve Pedestrian Ramps |   | Existing Signalized Intersection | ••• | New Sidewalk                                           |
|      | High-Visibility Raised Pedestrian Crosswalk                          |   | Existing Bus Stop                |     | Widen Sidewalk                                         |
| YOUR | New Speed Feedback Sign                                              |   |                                  |     |                                                        |