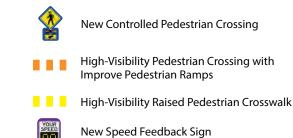

Kimley »Horn 📙 HAY WARD

Revised 03/16/2021

Revised 03/16/2021

|      | New Controlled Pedestrian Crossing                                   | 0 | New Traffic Circle               | ••• | New Median (with left-turn at driveways and cross-stre |
|------|----------------------------------------------------------------------|---|----------------------------------|-----|--------------------------------------------------------|
|      | High-Visibility Pedestrian Crossing with<br>Improve Pedestrian Ramps |   | Existing Signalized Intersection | ••• | New Sidewalk                                           |
|      | High-Visibility Raised Pedestrian Crosswalk                          |   | Existing Bus Stop                |     | Widen Sidewalk                                         |
| YOUR | New Speed Feedback Sign                                              |   |                                  |     |                                                        |