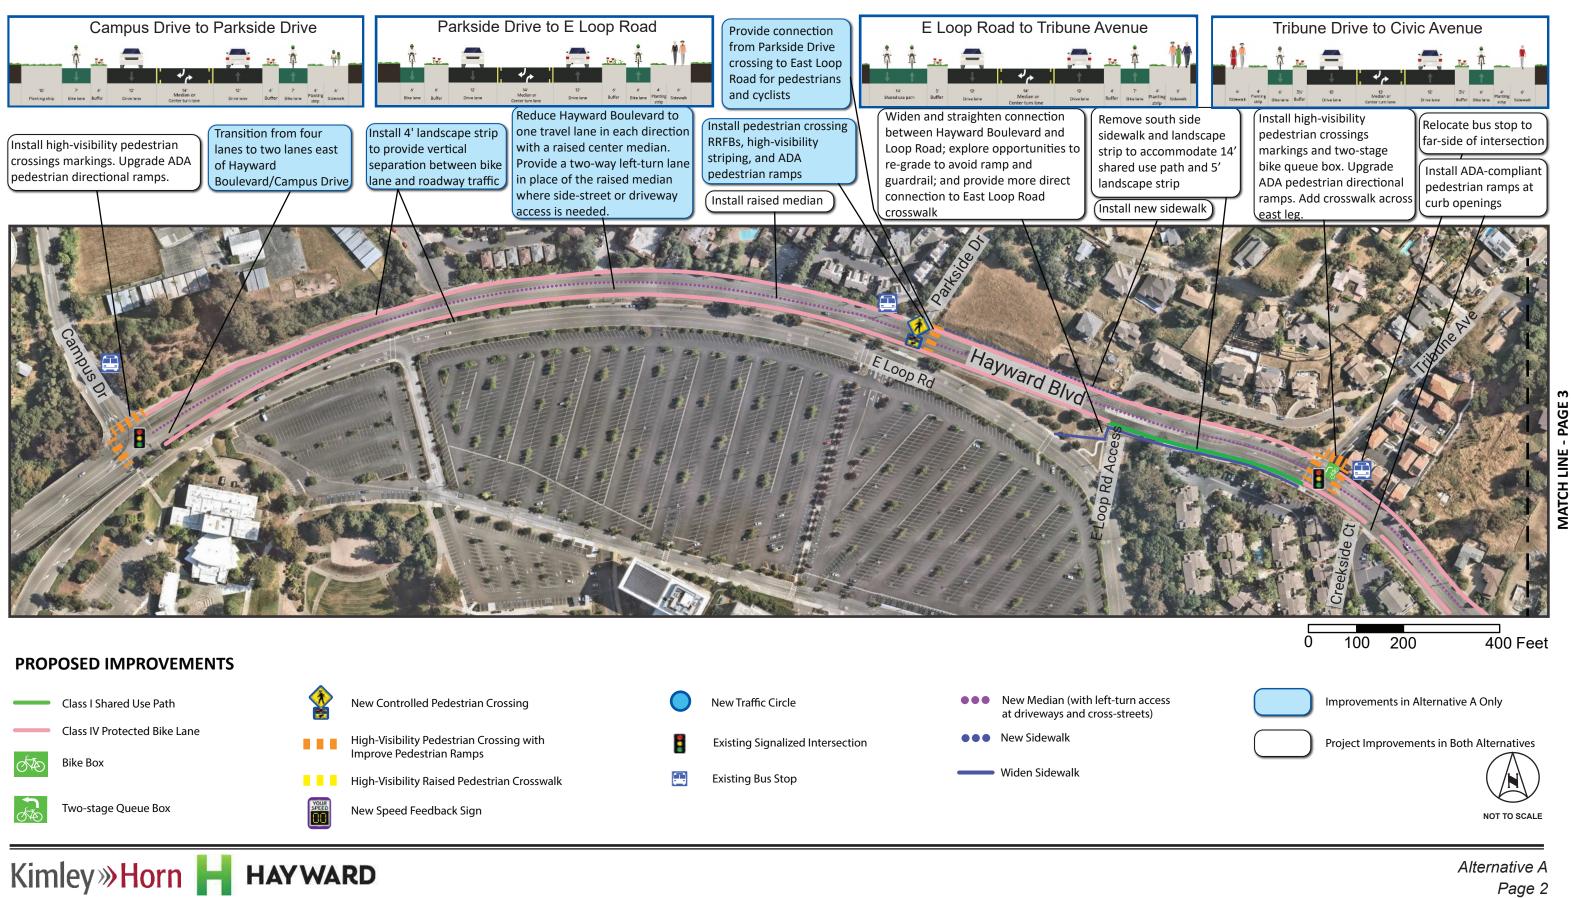

Kimley »Horn 📙 HAY WARD

Revised 03/16/2021







Revised 03/16/2021





|      | New Controlled Pedestrian Crossing                                   | 0 | New Traffic Circle               | ••• | New Median (with left-turn at driveways and cross-stre |
|------|----------------------------------------------------------------------|---|----------------------------------|-----|--------------------------------------------------------|
|      | High-Visibility Pedestrian Crossing with<br>Improve Pedestrian Ramps |   | Existing Signalized Intersection | ••• | New Sidewalk                                           |
|      | High-Visibility Raised Pedestrian Crosswalk                          |   | Existing Bus Stop                |     | Widen Sidewalk                                         |
| YOUR | New Speed Feedback Sign