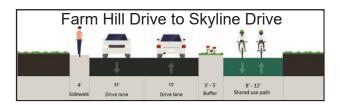

ss-stre |
|------|----------------------------------------------------------------------|---|----------------------------------|-----|--------------------------------------------------------|
|      | High-Visibility Pedestrian Crossing with<br>Improve Pedestrian Ramps |   | Existing Signalized Intersection | ••• | New Sidewalk                                           |
|      | High-Visibility Raised Pedestrian Crosswalk                          |   | Existing Bus Stop                |     | Widen Sidewalk                                         |
| YOUR | New Speed Feedback Sign                                              |   |                                  |     |                                                        |



#### **PROPOSED IMPROVEMENTS**



# Kimley »Horn Hay ward





Alternative A Page 4



#### **PROPOSED IMPROVEMENTS**









# Kimley »Horn Hay ward

0 100 200 400 Feet

> Alternative A Page 5

NOT TO SCALE