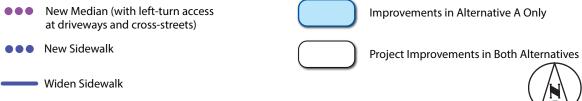

Kimley »Horn 📙 HAY WARD

Revised 03/16/2021

Revised 03/16/2021

|      | New Controlled Pedestrian Crossing                                   | 0 | New Traffic Circle               | ••• | New Median (with left-turn at driveways and cross-stre |
|------|----------------------------------------------------------------------|---|----------------------------------|-----|--------------------------------------------------------|
|      | High-Visibility Pedestrian Crossing with<br>Improve Pedestrian Ramps |   | Existing Signalized Intersection | ••• | New Sidewalk                                           |
|      | High-Visibility Raised Pedestrian Crosswalk                          |   | Existing Bus Stop                |     | Widen Sidewalk                                         |
| YOUR | New Speed Feedback Sign                                              |   |                                  |     |                                                        |