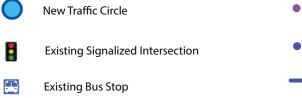

Kimley »Horn 📙 HAY WARD

Revised 03/16/2021

Revised 03/16/2021

|      | New Controlled Pedestrian Crossing                                   | 0 | New Traffic Circle               | ••• | New Median (with left-turn at driveways and cross-stre |
|------|----------------------------------------------------------------------|---|----------------------------------|-----|--------------------------------------------------------|
|      | High-Visibility Pedestrian Crossing with<br>Improve Pedestrian Ramps |   | Existing Signalized Intersection | ••• | New Sidewalk                                           |
|      | High-Visibility Raised Pedestrian Crosswalk                          |   | Existing Bus Stop                |     | Widen Sidewalk                                         |
| YOUR | New Speed Feedback Sign                                              |   |                                  |     |                                                        |