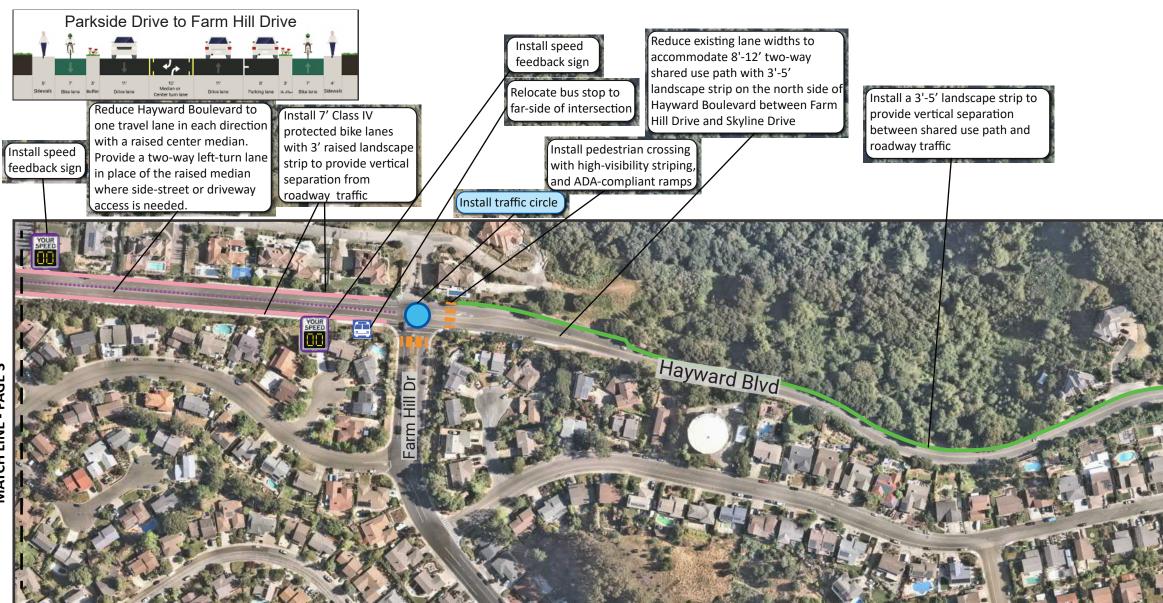

| ••• | New Median (with left-turn at driveways and cross-stre |
|------|----------------------------------------------------------------------|---|----------------------------------|-----|--------------------------------------------------------|
|      | High-Visibility Pedestrian Crossing with<br>Improve Pedestrian Ramps |   | Existing Signalized Intersection | ••• | New Sidewalk                                           |
|      | High-Visibility Raised Pedestrian Crosswalk                          |   | Existing Bus Stop                |     | Widen Sidewalk                                         |
| YOUR | New Speed Feedback Sign                                              |   |                                  |     |                                                        |



#### **PROPOSED IMPROVEMENTS**



# Kimley »Horn Hay ward





Alternative A Page 4



#### **PROPOSED IMPROVEMENTS**









# Kimley »Horn Hay ward

0 100 200 400 Feet

> Alternative A Page 5

NOT TO SCALE