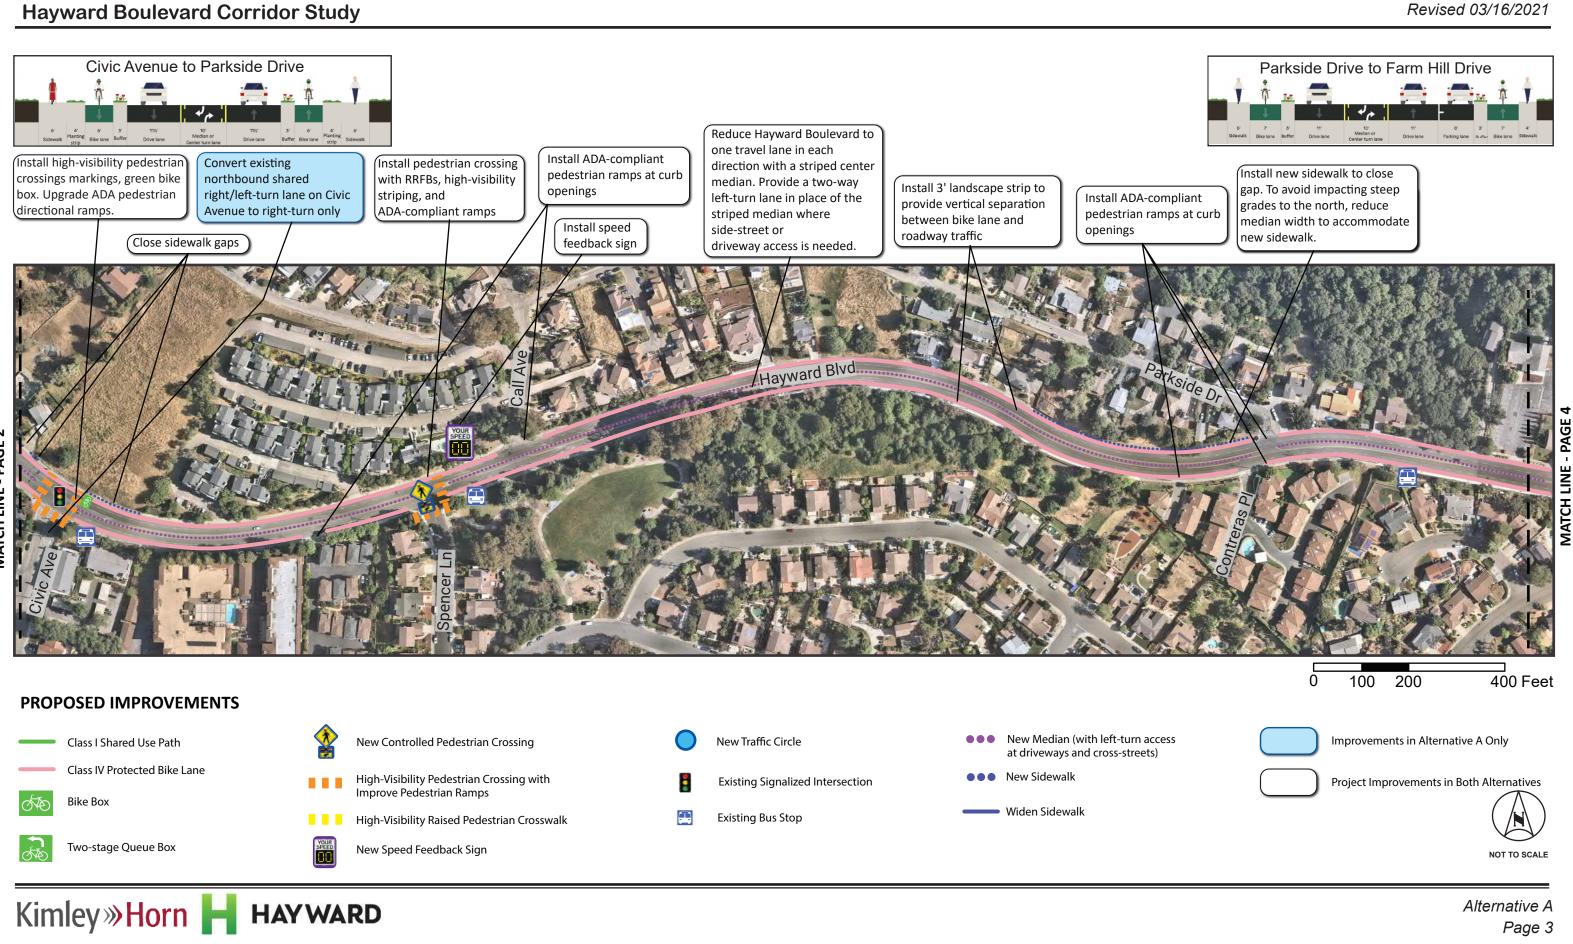

Kimley »Horn 📙 HAY WARD

Revised 03/16/2021







Revised 03/16/2021





|      | New Controlled Pedestrian Crossing                                   | 0 | New Traffic Circle               | ••• | New Median (with left-turn at driveways and cross-stre |
|------|----------------------------------------------------------------------|---|----------------------------------|-----|--------------------------------------------------------|
|      | High-Visibility Pedestrian Crossing with<br>Improve Pedestrian Ramps |   | Existing Signalized Intersection | ••• | New Sidewalk                                           |
|      | High-Visibility Raised Pedestrian Crosswalk                          |   | Existing Bus Stop                |     | Widen Sidewalk                                         |
| YOUR | New Speed Feedback Sign