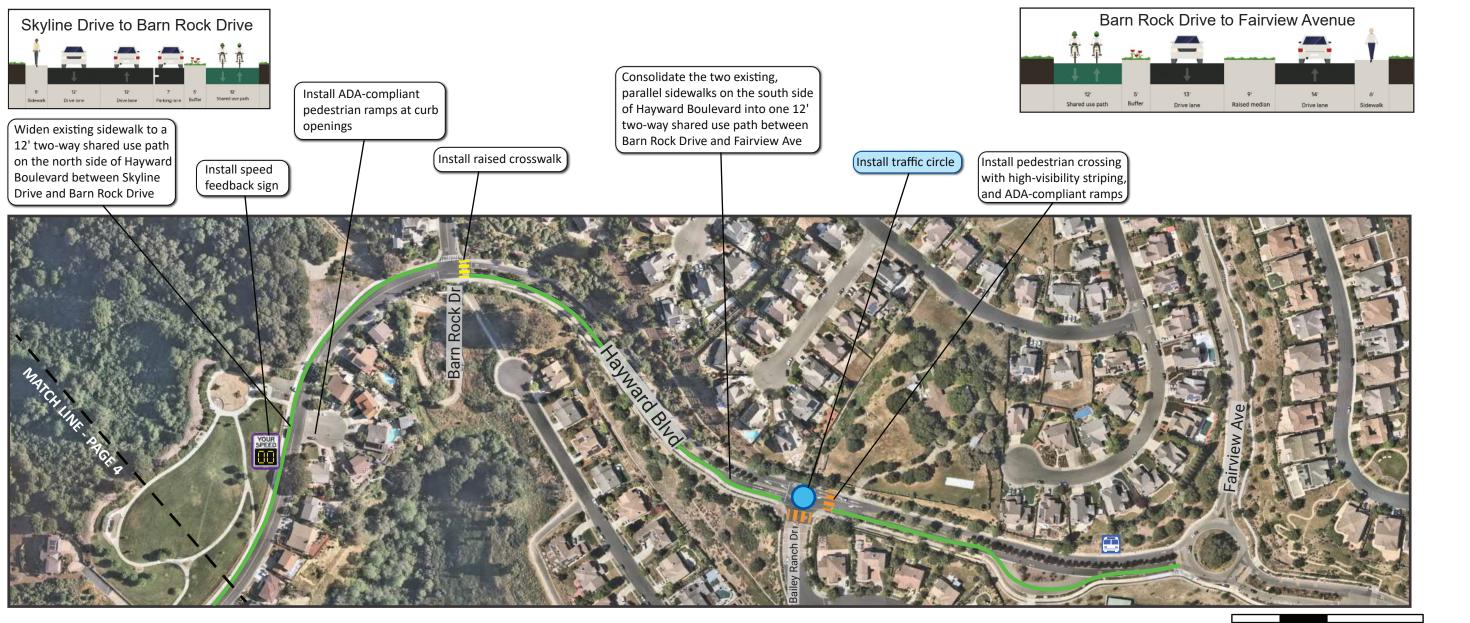

--------------------------------------------------------------|---|----------------------------------|-----|--------------------------------------------------------|
|      | High-Visibility Pedestrian Crossing with<br>Improve Pedestrian Ramps |   | Existing Signalized Intersection | ••• | New Sidewalk                                           |
|      | High-Visibility Raised Pedestrian Crosswalk                          |   | Existing Bus Stop                |     | Widen Sidewalk                                         |
| YOUR | New Speed Feedback Sign                                              |   |                                  |     |                                                        |



#### **PROPOSED IMPROVEMENTS**



# Kimley »Horn Hay ward





Alternative A Page 4



#### **PROPOSED IMPROVEMENTS**









# Kimley »Horn Hay ward

0 100 200 400 Feet

> Alternative A Page 5

NOT TO SCALE