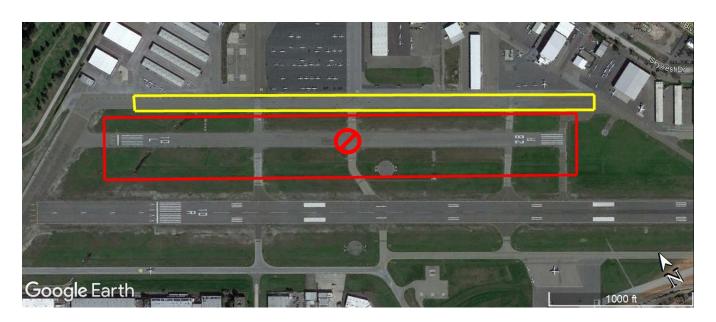

## 10L/28R Runway Closure & Intermittent Taxiway A Closure

**WHAT:** Runway closure and intermittent Taxiway A closure for pavement coring.

WHEN: Tuesday, December 20, 2022, from 0700L to 1700L daily.

WHERE: 10L/28R & Taxiway A

WHY: Contractor crew will be drilling pavement core sections for evaluation on Taxiway

Α.

**HOW:** Starting on Tuesday, December 20, 2022, Taxiway A and Runway 10L/28R will

be closed from 0700L to 1700L. ATC may direct aircraft to taxi on 10L/28R to

route around work areas along Taxiway A.